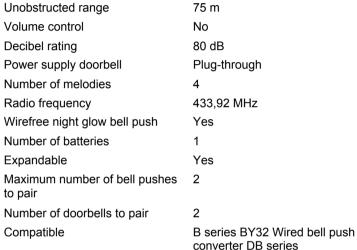

# Wireless doorbell set

white socket doorbell and bell push button B421E

This wireless doorbell set (white) has a maximum range of 75m and has 4 melodies. The doorbell has a plug-trough plug, so you don't lose a socket. The bell push button is battery powered and has a nameplate.