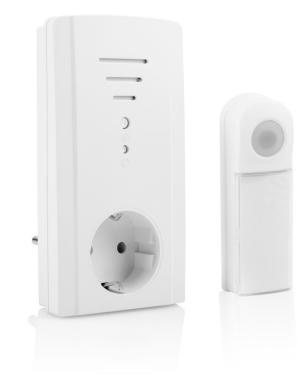

# Wireless doorbell set

white socket doorbell and bell push button B421E

This wireless doorbell set (white) has a maximum range of 75m and has 4 melodies. The doorbell has a plug-trough plug, so you don't lose a socket. The bell push button is battery powered and has a nameplate.