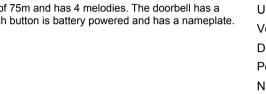

# Wireless doorbell set

white socket doorbell and bell push button B421E

This wireless doorbell set (white) has a maximum range of 75m and has 4 melodies. The doorbell has a plug-trough plug, so you don't lose a socket. The bell push button is battery powered and has a nameplate.