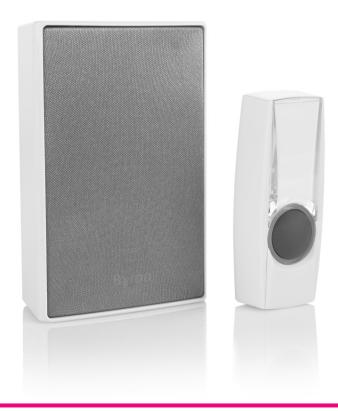

## Wireless doorbell set

White portable doorbell bell push button BY601E

This wireless doorbell set (white) has a maximum range of 200 m and has 8 melodies with volume control. The portable doorbell is battery powered. The bell push button has a name facility and nightglow push

## Unobstructed range 200 m Yes Volume control 80 dB Decibel rating Power supply doorbell Battery 8 Number of melodies Wirefree night glow bell push Yes Radio frequency 433 MHz Expandable Yes Number of doorbells to pair 6 6 Maximum number of bell pushes to pair Byron BY series Compatible