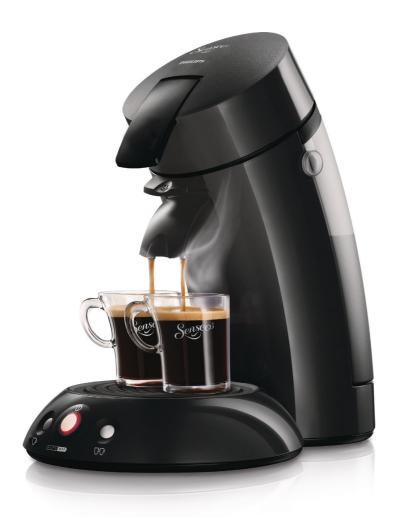

# The SENSEO® Original coffee machine

Great coffee at the touch of a button! The SENSEO® Original coffee machine is easy to use in combination with specially developed SENSEO® coffee pods.

### Fast and easy operation

- 1 or 2 cups of coffee in less than a minute
- Freshly brewed coffee at the touch of a button
- 60 minutes auto shut-off for energy saving

# 1 or 2 cups at the same time

Have one or two cups of your delicious SENSEO® coffee in less than a minute.