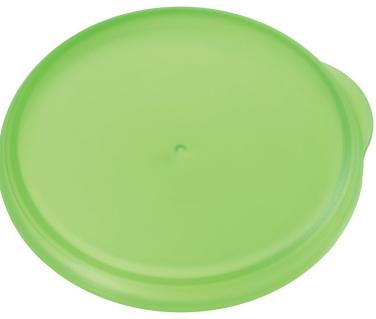

# Green cap to seal your grown up cup

### Find matching products on the specifications tab

Prevents the cup from leaking, while on the go