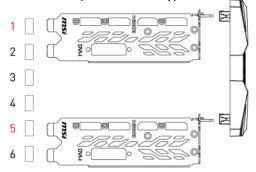

## **MSi** Graphics Card

| Product Specifications |                             |
|------------------------|-----------------------------|
| Model Name             | 2WAY SLI HB BRIDGE L SILVER |
| Model                  | 4395                        |
| SLI Fingers            | 4                           |
| SLI Finger Width       | 80 mm (4 Slots apart)       |
| Dimensions             | 110(L) x 63(W) x 25(H) mm   |
| Weight                 | Bridge: 96 g                |
|                        | Package: 222 g              |

- Supports 2-Way NVIDIA® SLI® on the following MSI GeForce® GTX Series graphics cards:
  - GeForce GTX 10 Series (Full Performance)
  - GeForce GTX 1080 (All models)
  - GeForce GTX 1070 (All models) GeForce GTX 900 Series (Available on single rank)
  - GeForce GTX TITAN X
  - GeForce GTX 980 Ti (All models)
  - GeForce GTX 980 (All models)
  - GeForce GTX 970 (Reference only)