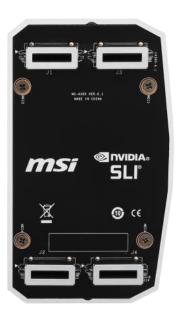

## **MSi** Graphics Card

| Product Specifications |                             |
|------------------------|-----------------------------|
| Model Name             | 2WAY SLI HB BRIDGE L SILVER |
| Model                  | 4395                        |
| SLI Fingers            | 4                           |
| SLI Finger Width       | 80 mm (4 Slots apart)       |
| Dimensions             | 110(L) x 63(W) x 25(H) mm   |
| Weight                 | Bridge: 96 g                |
|                        | Package: 222 g              |