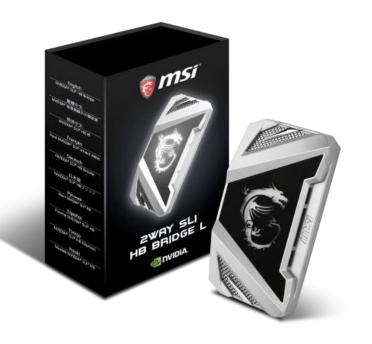

## **2WAY SLI HB BRIDGE L SILVER**

## **MSi** Graphics Card

| Product Specifications |                             |
|------------------------|-----------------------------|
| Model Name             | 2WAY SLI HB BRIDGE L SILVER |
| Model                  | 4395                        |
| SLI Fingers            | 4                           |
| SLI Finger Width       | 80 mm (4 Slots apart)       |
| Dimensions             | 110(L) x 63(W) x 25(H) mm   |
| Weight                 | Bridge: 96 g                |
|                        | Package: 222 g              |

- Premium metal design, matching the GAMING look & feel.
- MSI GAMING dragon LED illumination controlled by MSI Gaming App (Version v6.0.0.17 or higher)
  - \*LED Visualizer requires GeForce Experience version 2.11 and up
- Durable, highly conductive metal shroud on SLI connectors
- Optimized for 4K+ resolutions and 144Hz refresh rates