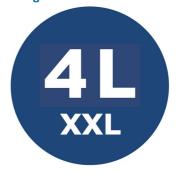

# Long lasting dust pickup

• s-bag in XXL 4 liter capacity for long-lasting performance

### s-bag in XXL 4 liter

This large dust bag capacity allows you to make optimal use of your dust bag, which means you have to change your dust bag less frequently.