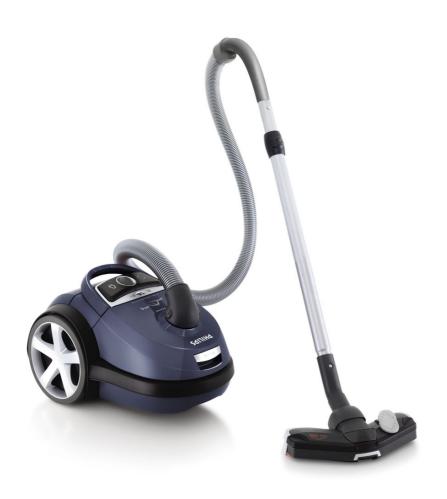

Philips Performer Vacuum cleaner with bag

2200W 500W suction power HEPA 13 washable filter

## FC9170/61

# The highest suction power ever

500 Watt suction power for effortless cleaning

The highest suction power, resulting in effortless cleaning: this is what the Philips Performer vacuum cleaner is all about. Combined with a hygienic filter and easy dustbag removal system the Performer takes care of all your dust and dirt.

# Easy cleaning, even around furniture

• TriActive nozzle with unique 3-in-1 action