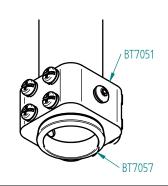

The Pole End Ring fits onto a B-Tech 50mm (2") pole even when a BT7052 collar, including covers, is attached and with the safety bolt in place.

To use the larger BT7051 collar, new safety bolt holes must be drilled at least 27mm from the end of the pole to allow the Pole End Ring to fit on.