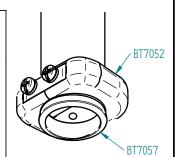

The Pole End Ring fits onto a B-Tech 50mm (2") pole even when a BT7052 collar, including covers, is attached and with the safety bolt in place.

To use the larger BT7051 collar, new safety bolt holes must be drilled at least 27mm from the end of the pole to allow the Pole End Ring to fit on.