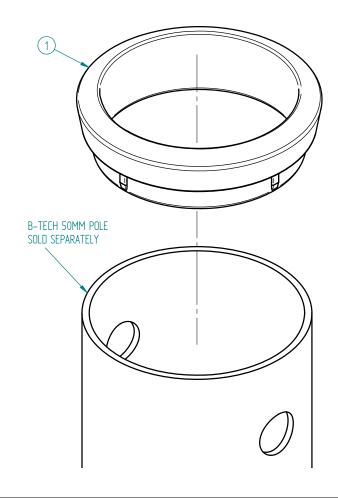

## PARTS LIST

| No | PART NAME               | QTY |
|----|-------------------------|-----|
| 1  | 50MM (2") POLE END RING | 1   |

PLEASE KEEP THIS PARTS LIST FOR FUTURE REFERENCE

The BT7057 pole end ring creates a neat appearance at either end of any B-Tech 50mm pole. The ring is quickly and easily fitted by means of a tight and secure push fit.

This ring also doubles up as a cable protector against the rough edge of hand sawn poles upon cutting to length during installation.

The Pole End Ring has a diameter 44mm hole to allow most cables and connectors to easily pass through.

The Pole End Ring fits onto a B-Tech 50mm (2") pole even when a BT7052 collar, including covers, is attached and with the safety bolt in place.

To use the larger BT7051 collar, new safety bolt holes must be drilled at least 27mm from the end of the pole to allow the Pole End Ring to fit on.