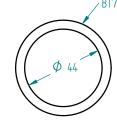

This ring also doubles up as a cable protector against the rough edge of hand sawn poles upon cutting to length during installation.

The Pole End Ring has a diameter 44mm hole to allow most cables and connectors to easily pass through.