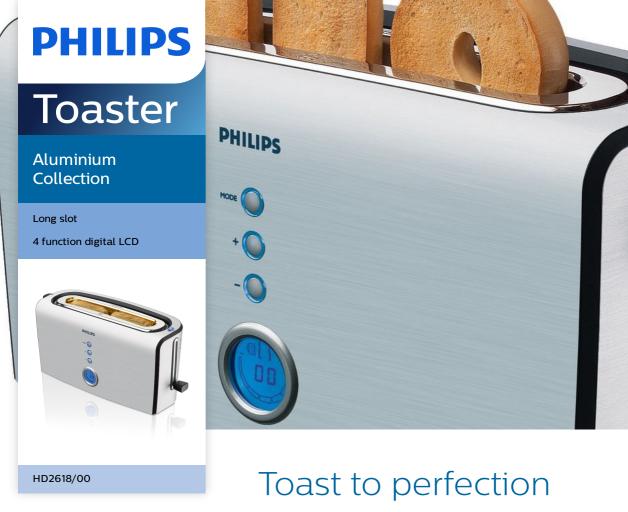

# Digital control for the best toast!

With smooth, sleek lines and a full 1200 W of power, this toaster is as stunning as it is fast. The digital control gives you full control so you can be sure of delicious toast every time – evenly crisp and golden-brown.

### Sophisticated design

- · Anodised aluminium housing
- · LCD display with digital countdown timer

## Digital control

LCD display with digital countdown timer.