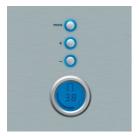

### Sophisticated design

- · Anodised aluminium housing
- · LCD display with digital countdown timer

## Digital control

LCD display with digital countdown timer.