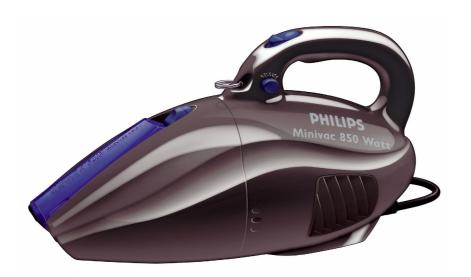

Handheld vacuum cleaner

FC6048/01

Philips

# Gives a great result fast

Superior suction power and versatile accessories make this the ideal tool for vacuuming all types of surfaces. Includes extra-long cord, flexible hose, shoulder strap and two-stage filtration.

The right accessory for any surface or job
Floor kit for daily cleaning
Extreme suction power in your hand
850 Watt motor
Lasting cleaning performance
2-stage filter system prevents early clogging
Easily cleans narrow spaces
Integrated fold-out crevice tool
Easily cleans delicate surfaces
Brush tool