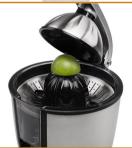

## 01.201852.01.001

**Champion Juicer** 

Unique press lever - 160 Watt motor

Semi-professional juicer with an easy to use press lever for any citrus fruit. Very easy to clean because all parts are removable and dishwasher-safe. Equipped with a powerful, low-noise 160 W motor!

| Material housing               | Stainless steel |
|--------------------------------|-----------------|
| Direct serve                   | Yes             |
| Stainless steel pulp filter    | Yes             |
| With press lever               | Yes             |
| Continuous refillable          | Yes             |
| Non-drip system                | Yes             |
| For all kinds of citrus fruits | Yes             |
| Completely dismantable         | Yes             |
| Easy to clean                  | Yes             |
| Dishwasher proof parts         | Yes             |
| Suitable for camping use       | Yes             |
| Non-slip feet                  | Yes             |
| Low noise                      | Yes             |
| Power                          | 160 W           |