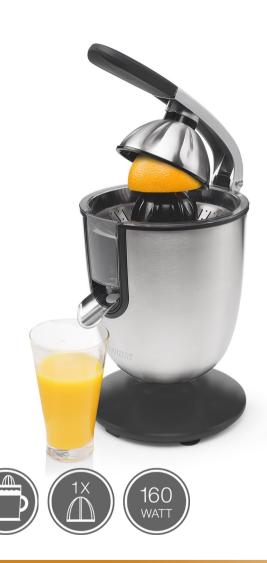

## 01.201852.01.001

**Champion Juicer** 

Unique press lever - 160 Watt motor

Semi-professional juicer with an easy to use press lever for any citrus fruit. Very easy to clean because all parts are removable and dishwasher-safe. Equipped with a powerful, low-noise 160 W motor!

| Material housing               | Stainless steel |
|--------------------------------|-----------------|
| Direct serve                   | Yes             |
| Stainless steel pulp filter    | Yes             |
| With press lever               | Yes             |
| Continuous refillable          | Yes             |
| Non-drip system                | Yes             |
| For all kinds of citrus fruits | Yes             |
| Completely dismantable         | Yes             |
| Easy to clean                  | Yes             |
| Dishwasher proof parts         | Yes             |
| Suitable for camping use       | Yes             |
| Non-slip feet                  | Yes             |
| Low noise                      | Yes             |
| Power                          | 160 W           |