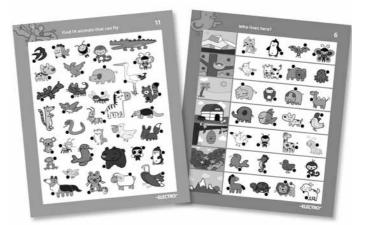

## Light on? Well done!

With Electro 'animal fun' children learn in a fun way to observe, make connections and remember. What colour are frogs and where do eggs come from? Learn about species, similarities, differences, silhouettes and so much more! Playing stimulates the development and curiosity of a child. Fun for now, handy for later.

#### • How to play?

1. Choose a card and read the question.

2. Do you know the answer? Touch the black answer dot with the tip of the pen. Keep the pen upright and gently press the point.

3. If the answer is correct, you will hear a sound and the light will go on. No light or sound? Try again! Sometimes more than one answer can be right.