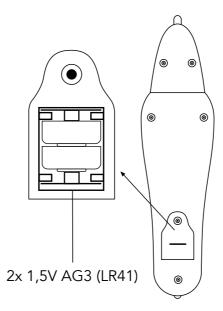

**UK** Please refer to the packaging of the batteries you have bought, for instructions and safety warnings. If the batteries run down, unscrew the panel of the back. Insert new batteries (2x 1.5V AG3 (LR41)) and replace the lid. Please ensure the + end is on the correct side of the holder.