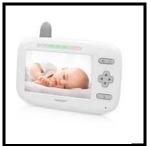

## Digital baby video monitor

4,3" (11 cm) color display - Pan/Tilt camera

The Topcom KS-4249 is the latest full option baby video monitor with large display. Safely monitor the complete room by moving the camera up and down or left and right from a distance. Ideal to care for playing or sleeping toddlers in their room.