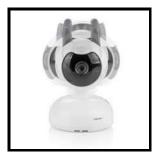

## Digital baby video monitor

4,3" (11 cm) color display - Pan/Tilt camera

The Topcom KS-4249 is the latest full option baby video monitor with large display. Safely monitor the complete room by moving the camera up and down or left and right from a distance. Ideal to care for playing or sleeping toddlers in their room.