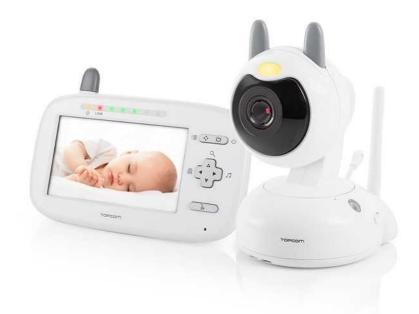

## Digital baby video monitor

4,3" (11 cm) color display - Pan/Tilt camera

The Topcom KS-4249 is the latest full option baby video monitor with large display. Safely monitor the complete room by moving the camera up and down or left and right from a distance. Ideal to care for playing or sleeping toddlers in their room.

| Adapter(s) included               | Yes                          |
|-----------------------------------|------------------------------|
| Baby video monitor display size   | 4,3"                         |
| Battery type                      | 1x BL-5C Li-lon BL-5C Li-lon |
| Digital zoom                      | Yes, 2x                      |
| Maximum range outdoor             | 200 m                        |
| Monitor up to 4 rooms             | Yes                          |
| Night light                       | Yes                          |
| Night watch function              | Yes, due to 6 infrared LEDs  |
| Out of range warning              | Yes                          |
| Remote controlled lullabies       | Yes                          |
| Temperature alert                 | Yes                          |
| Visual battery low warning        | Yes                          |
| VOX voice detection               | Yes                          |
| Remote controlled pan/tilt camera | Yes                          |
|                                   |                              |