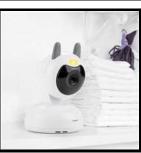

## Digital baby video monitor

4,3" (11 cm) color display - Pan/Tilt camera

The Topcom KS-4249 is the latest full option baby video monitor with large display. Safely monitor the complete room by moving the camera up and down or left and right from a distance. Ideal to care for playing or sleeping toddlers in their room.