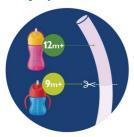

#### Easily replace the straw

Use as in pack for 10oz Bendy Straw Cups. For 7oz straw cups, use household scissors to shorten the straw by 3cm. For easy measurement, check the side of the packaging.