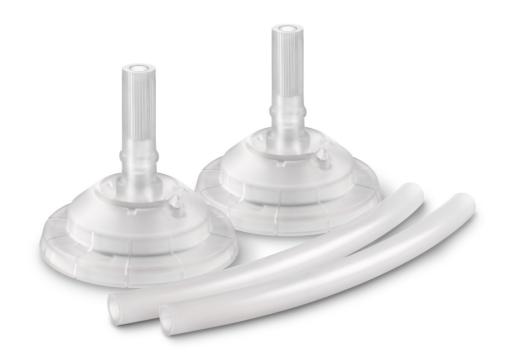

# Keep your straw cup perfectly in shape!

The Philips Avent Bendy replacement straw set includes 2 straws. The set is perfect for replacing a lost part, or updating the straw to keep the cup clean and hygienic for use any time!

#### What is included

Two replacement straws: suitable for 7oz and 10oz cup