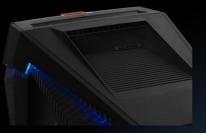

## **Illuminated Housing**

- Various colours selectable: (blue, red, green, white, yellow, violette, turquoise)
- 3 different modes (permanent luminous, pulsating, off)

MEDION<sup>®</sup> ERAZER<sup>®</sup> X77 Design **High-End-Gaming PC** 

#### **Illuminated Housing**

**Various colours selectable:**Blue, red, green, white, yellow, violette, turquoise

3 different modes: Permanent luminous, pulsating, off