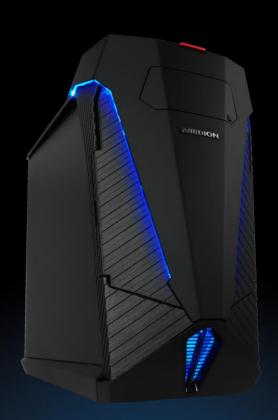

# Most powerful performance for gaming at the highest level

The X77 has the full package to satisfy the heart's desire of any gamer. Consummate high-end technology in a racy and modern design. The different light modes add the final flourish to the ultimate gamer look.

## **Illuminated Housing**

- Various colours selectable: (blue, red, green, white, yellow, violette, turquoise)
- 3 different modes (permanent luminous, pulsating, off)

MEDION<sup>®</sup> ERAZER<sup>®</sup> X77 Design **High-End-Gaming PC** 

#### **Illuminated Housing**

**Various colours selectable:**Blue, red, green, white, yellow, violette, turquoise

3 different modes: Permanent luminous, pulsating, off