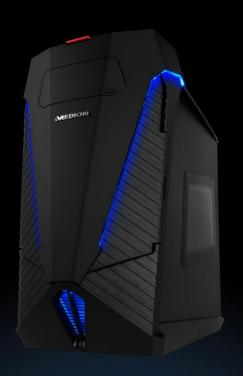

# Most powerful performance for gaming at the highest level

The X77 has the full package to satisfy the heart's desire of any gamer. Consummate high-end technology in a racy and modern design. The different light modes add the final flourish to the ultimate gamer look.

Most powerful performance for gaming at the highest level

**Full ATX chassis** 

4 x 3,5" Bays

5 x 5,25" Bays

Optimized air flow for the perfect cooling

Plexiglas panel on side of case for an optimal view of the gaming components

Metal case with high quality workmanship and black lacquered