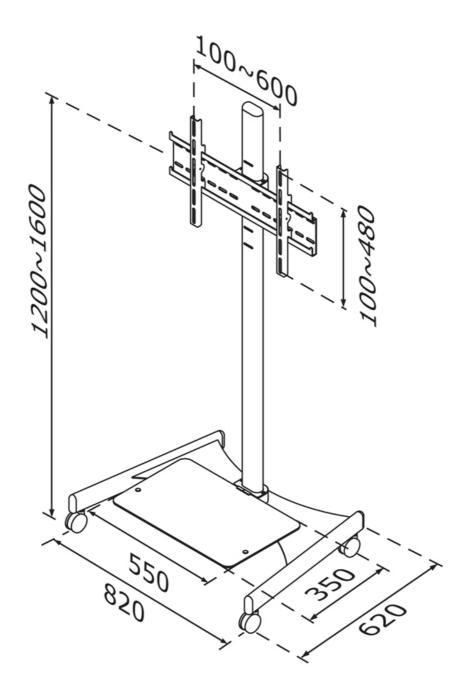

#### **SPECIFICATIONS**

Color Silver Height 120 - 160 cm Height adjustment Manual Max. screen size 70 50 Max. weight Min. screen size 27 0 Min. weight Screens Fixed **VESA** maximum 660x480 mm **VESA** minimum 100x100 mm **VESA** pattern 100x100 100x200

200x100 200x200 200x300 200x400 300x100 300x200 300x300 400x400 400x300 400x500 400x600 440x400 500x400 600x200 600x300 600x400 5 year

**Warranty** 5 year **EAN code** 8717371442378

The Neomounts by Newstar floor stand, model PLASMA-M1600 is a mobile floor stand for flat screens up to 70" (178 cm). This mobile stand is a great choice for space saving placement or when wall-, ceiling mounting or desk placement is not an option. This cart stretches your investment by serving a variety of projection needs by sharing a large display over multiple rooms. Get optimal positioning for both standing and seated audiences, in any application, in any part of your location.

The mount is manually height adjustable from 120 to 160 centimetres. An innovative cable management conceals and routes cables from mount to flat screen. Hide your cables to keep the stand nice and tidy.

Neomounts by Newstar PLASMA-M1600 has one pivot point and is suitable for screens up to 70" (178 cm). The weight capacity of this product is 50 kg each screen. The stand is suitable for screens that meet VESA hole pattern 100x100 to 660x480mm. Different hole patterns can be covered using Neomounts by Newstar VESA adapter plates. Speedy assembly and installation.