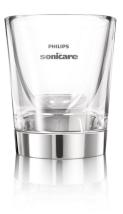

Philips Sonicare DiamondClean Glass cup

HX9000/01

# For your toothbrush.

Find matching products on the specifications tab.

The Sonicare DiamondClean toothbrush provides the ultimate in cleaning and delivers radiant results.

## Highlights

Easy renew of product parts
From time to time your product needs a facelift but it
was never so easy like with Philips consumer replacement parts to renew your product. This all with guaranteed Philips quality.