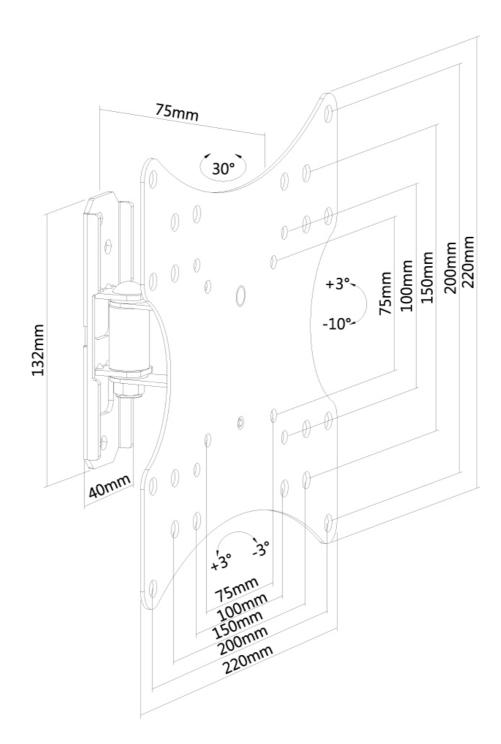

Neomounts by Newstars? tilt (13°) and swivel (30°) technology allows the mount to change to any viewing angle to fully benefit from the capabilities of the flat screen. The mount is 7,5 centimetres deep.

Neomounts by Newstar FPMA-W115 has one pivot point and is suitable for screens up to 40" (102 cm). The weight capacity of this product is 20 kg each screen. The wall mount is suitable for screens that meet VESA hole pattern 75x75 to 200x200mm. Different hole patterns can be covered using Neomounts by Newstar VESA adapter plates.