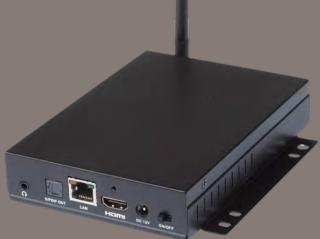

## **FEATURES**

- · Industrial quality 4K Metal Box PC
- Small Form Factor
- Protected SD-Card Slot
- PoE Powered (optional)
- WiFi + RJ45
- VESA Mountable

#### PHYSICAL

Housing Metal Housing

Color Black

Weight 470g

Dimensions 155 x 130 x 31 mm

Mounting Screws

Power supply 12V / 2A

#### OTHER

I/O Ports USB, HDMI, RS232 (2x)

Network LAN RJ45 and WiFi

USB 4x USB 2.0

LAN Yes

Audio out S/P DIF / Headset

Video out HDMI (3840x2160 pixels)