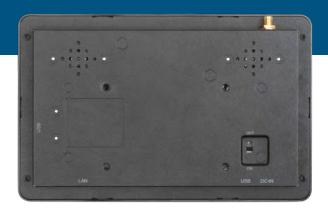

#### **OTHER**

I/O Ports

(Micro) USB, HDMI

Camera

No

Microphone

No

Audio out

Yes

Speaker

2 x 3W

External storage

Micro SD