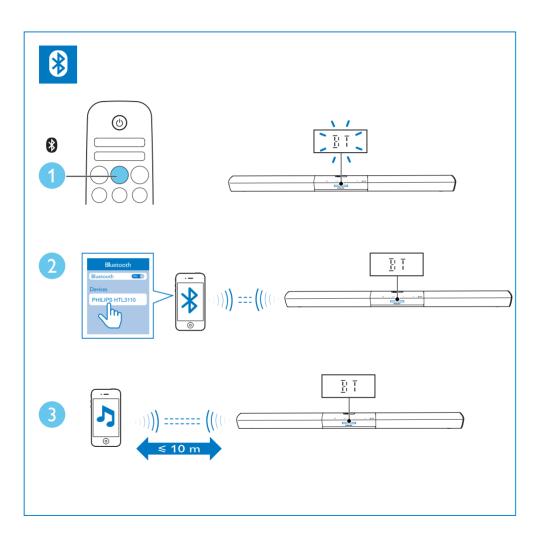

#### Connect this product

Hear audio from TV in one of the following ways.

Switch on this product

Select the correct audio source

Play audio on a USB storage device

Play audio through Bluetooth

Manufactured under license from Dolby Laboratories. Dolby and the double-D symbol are trademarks of Dolby Laboratories.

#### **Bluetooth**°

The Bluetooth word mark and logos are registered trademarks owned by Bluetooth SIG, Inc. and any use of such marks by Gibson Innovations Limited is under license. Other trademarks and trade names are those of their respective owners.