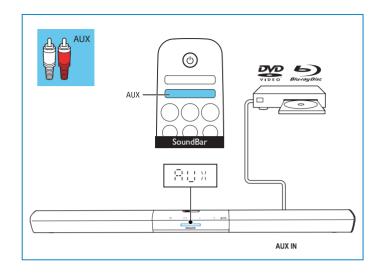

#### Connect this product

Hear audio from TV in one of the following ways.

Switch on this product

Select the correct audio source

Play audio on a USB storage device

Play audio through Bluetooth

Manufactured under license from Dolby Laboratories. Dolby and the double-D symbol are trademarks of Dolby Laboratories.