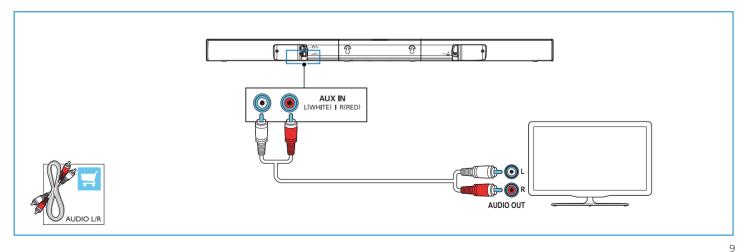

#### Connect this product

Hear audio from TV in one of the following ways.

Switch on this product

Select the correct audio source

Play audio on a USB storage device

Play audio through Bluetooth

Manufactured under license from Dolby Laboratories. Dolby and the double-D symbol are trademarks of Dolby Laboratories.