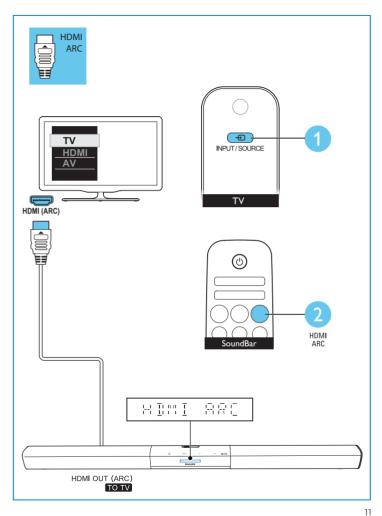

#### Connect this product

Hear audio from TV in one of the following ways.

Switch on this product

Select the correct audio source

Play audio on a USB storage device

Play audio through Bluetooth

Manufactured under license from Dolby Laboratories. Dolby and the double-D symbol are trademarks of Dolby Laboratories.

#### HDMI

The terms HDMI and HDMI High-Definition Multimedia Interface, and the HDMI Logo are trademarks or registered trademarks of HDMI Licensing LLC in the United States and other countries.