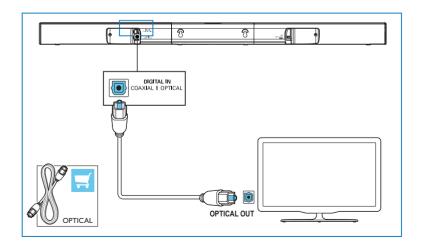

#### Connect this product

Hear audio from TV in one of the following ways.

Switch on this product

Select the correct audio source

Play audio on a USB storage device

Play audio through Bluetooth

Manufactured under license from Dolby Laboratories. Dolby and the double-D symbol are trademarks of Dolby Laboratories.