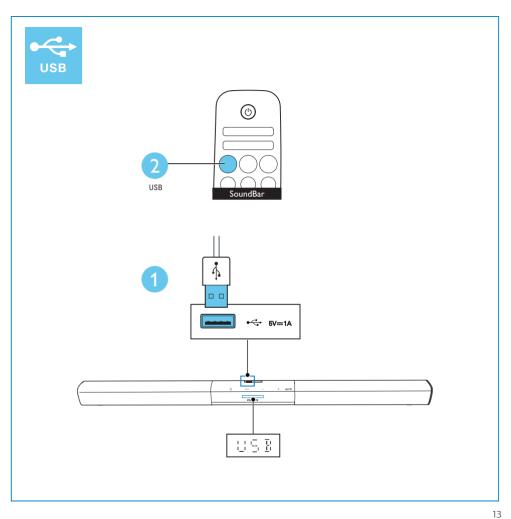

#### Connect this product

Hear audio from TV in one of the following ways.

Switch on this product

Select the correct audio source

Play audio on a USB storage device

Play audio through Bluetooth

Manufactured under license from Dolby Laboratories. Dolby and the double-D symbol are trademarks of Dolby Laboratories.