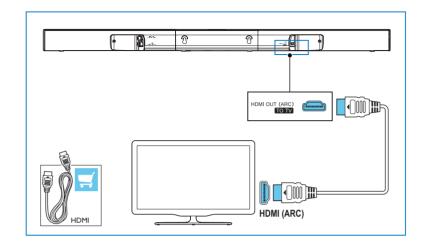

#### Connect this product

Hear audio from TV in one of the following ways.

Switch on this product

Select the correct audio source

Play audio on a USB storage device

Play audio through Bluetooth

Manufactured under license from Dolby Laboratories. Dolby and the double-D symbol are trademarks of Dolby Laboratories.

#### HDMI

The terms HDMI and HDMI High-Definition Multimedia Interface, and the HDMI Logo are trademarks or registered trademarks of HDMI Licensing LLC in the United States and other countries.