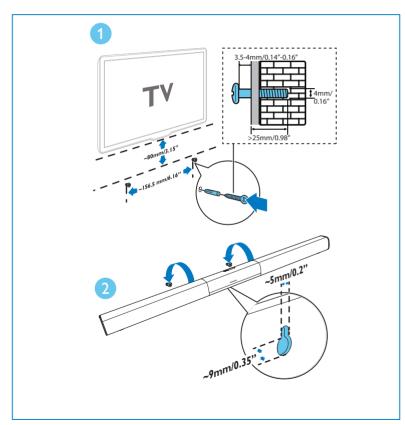

### Quick start guide

Register your product and get support at www.philips.com/support

Before using your product, read all accompanying safety information

Assemble this product Position this product

Wall mount this product (optional)