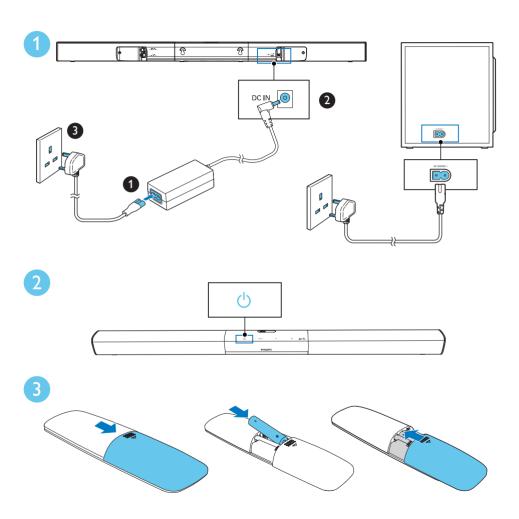

#### Connect this product

Hear audio from TV in one of the following ways.

Switch on this product

Select the correct audio source

Play audio on a USB storage device

Play audio through Bluetooth

Manufactured under license from Dolby Laboratories. Dolby and the double-D symbol are trademarks of Dolby Laboratories.