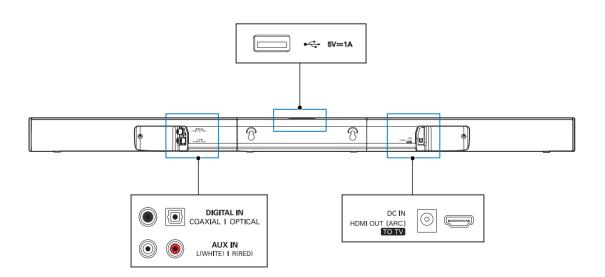

#### Connect this product

Hear audio from TV in one of the following ways.

Switch on this product

Select the correct audio source

Play audio on a USB storage device

Play audio through Bluetooth

Manufactured under license from Dolby Laboratories. Dolby and the double-D symbol are trademarks of Dolby Laboratories.