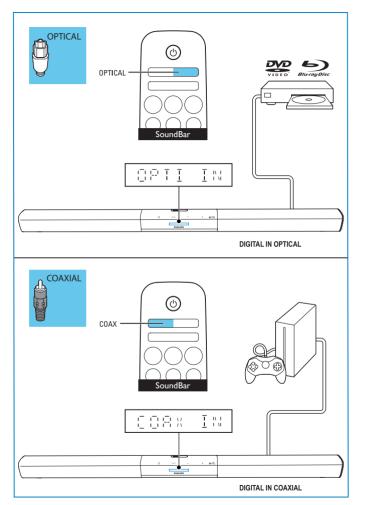

#### Connect this product

Hear audio from TV in one of the following ways.

Switch on this product

Select the correct audio source

Play audio on a USB storage device

Play audio through Bluetooth

Manufactured under license from Dolby Laboratories. Dolby and the double-D symbol are trademarks of Dolby Laboratories.