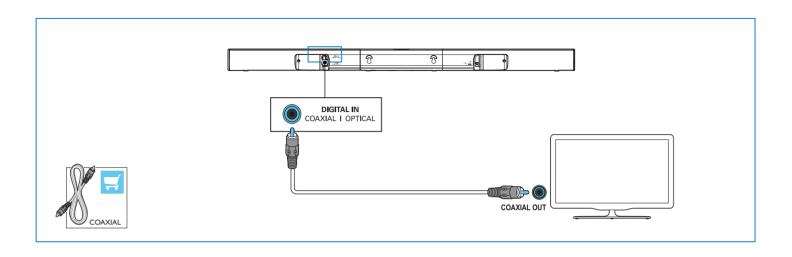

#### Connect this product

Hear audio from TV in one of the following ways.

Switch on this product

Select the correct audio source

Play audio on a USB storage device

Play audio through Bluetooth

Manufactured under license from Dolby Laboratories. Dolby and the double-D symbol are trademarks of Dolby Laboratories.