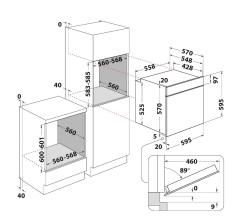

## **IFW 4534 H WH**

12NC: F102747

GTIN (EAN) code: 8050147027479

| MAIN FEATURES                         |               |
|---------------------------------------|---------------|
| Product group                         | 0ven          |
| Commercial code                       | IFW 4534 H WH |
| Main colour of product                | White         |
| Construction type                     | Built-in      |
| Type of control                       | Mechanical    |
| Type of control settings              | -             |
| Are any hobs controls integrated?     | No            |
| Which kind of hobs can be controlled? | -             |
| Automatic programmes                  | Yes           |
| Current (A)                           | 13            |
| Voltage (V)                           | 220-240       |
| Frequency (Hz)                        | 50/60         |
| Length of Electrical Supply Cord (cm) | 100           |
| Plug type                             | No            |
| Depth with open door 90 degree (mm)   | -             |
| Height of the product                 | 595           |
| Width of the product                  | 595           |
| Depth of the product                  | 551           |
| Minimum niche height                  | 0             |
| Minimum niche width                   | 0             |
| Niche depth                           | 0             |
| Net weight (kg)                       | 27.1          |
| Usable volume (of cavity)             | 71            |
| Integrated Cleaning system            | Hydrolytic    |
| Grids of the cavity                   | 1             |
| Trays                                 | 1             |