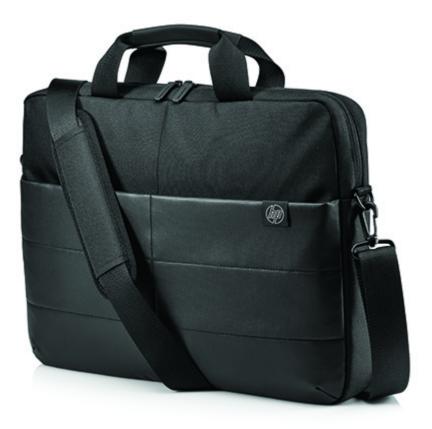

# HP 39.62 cm(15.6") Classic Briefcase

### Protection. Organization. On-the-go.

When you're constantly on-the-go, everyday bumps and bangs can take a toll on your laptop and valuables. Secure all your belongings from point A to point B with a comfortable briefcase designed for tough, all-day protection. Easily access and organize your laptop and everyday essentials in a spacious weather-resistant bag, with snug compartments.

#### Water resistant

Water-resistant materials help keep the interior dry.

Ample space for all your essentials

A spacious, yet snug laptop compartment and deep pockets for effective on-the-go organization.

#### Tough exterior

A reinforced zipper and hardy construction safeguard your laptop essentials.