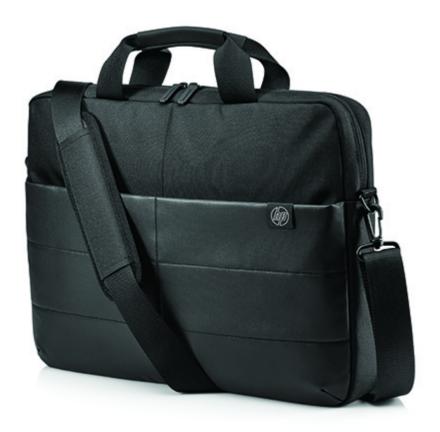

## HP 39.62 cm(15.6") Classic Briefcase

### Protection. Organization. On-the-go.

When you're constantly on-the-go, everyday bumps and bangs can take a toll on your laptop and valuables. Secure all your belongings from point A to point B with a comfortable briefcase designed for tough, all-day protection. Easily access and organize your laptop and everyday essentials in a spacious weather-resistant bag, with snug compartments.

#### Ample space for all your essentials

A spacious, yet snug laptop compartment and deep pockets for effective on-the-go organization.

#### Tough exterior

A reinforced zipper and hardy construction safeguard your laptop essentials.