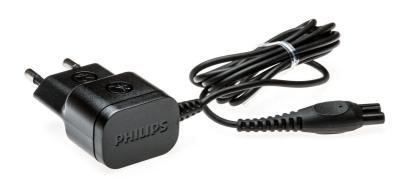

Philips Power adapter

Standard EU connector

CP0479

## Connects your shaving device to the mains

## Check specifications tab for compatible products

This power plug for your shaving device can be used in nearly all European countries. Lost your old one? Order a new one here!