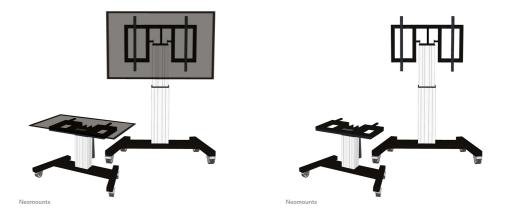

## Neomounts Mobile Motorised TV/LFD Trolley for 42"-100" screen, with tabletop tilt function, Height Adjustable - Silver

Create the optimum viewing positioning for both standing and seated audiences with the Neomounts PLASMA-M2500TSILVER motorised floor stand. The trolley is a perfect solution for classrooms, offices, meeting rooms and public areas.

The floor stand has a 90° tilt function that allows the (touch) screen to be used in table-top mode. The PLASMA-M2500TSILVER is suited for 42-100" screens with a VESA hole pattern of 400x200 to 800x600 mm and has a maximum weight capacity of 150 kg. The cable management system ensures orderly routing of the cables at the back of the mount.

The mobile floor stand is automatically tiltable (90°) and height adjustable over a height of 50 cm with a remote control. From the floor to the center the height of the screen is variable from 91,4-141,4 cm. The trolley features four solid castor wheels, of which the two front wheels are equipped with a brake. Thanks to these high-quality wheels, the trolley can be easily moved over doorsteps and thresholds.