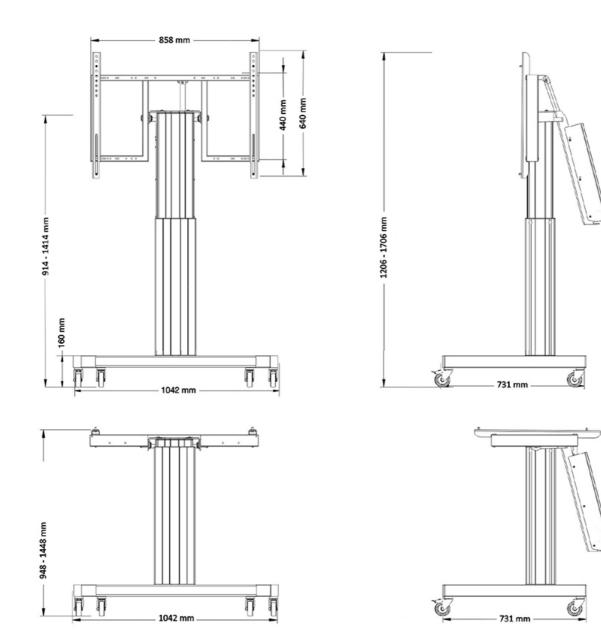

#### GENERAL

| Min. screen size* | 42 inch             |
|-------------------|---------------------|
| Max. screen size* | 100 inch            |
| Min. weight       | 0 kg (per screen)   |
| Max. weight       | 150 kg (per screen) |
| Screens           | 1                   |
| VESA minimum      | 400x200 mm          |
| VESA maximum      | 800x600 mm          |

#### FUNCTIONALITY

| Туре              |
|-------------------|
| Height adjustment |
| Lockable          |
| Tilt (degrees)    |
| Height            |
| Width             |
| Depth             |
| Adjustment type   |

#### INFORMATION

| Color         | Silver        |
|---------------|---------------|
| Main material | Steel         |
| Warranty      | 5 year        |
| EAN code      | 8717371445942 |

Tilt

80 cm

Motorised

50 cm (91-141 cm) Not lockable 90° 173 cm 104 cm

\*Please note: The inch sizes stated are just an indication, combined with the weight and VESA sizes. The maximum weight and VESA size are absolute restrictions for the products and should not be exceeded.

The mobile floor stand is automatically tiltable (90°) and height adjustable over a height of 50 cm with a remote control. From the floor to the center the height of the screen is variable from 91,4-141,4 cm. The trolley features four solid castor wheels, of which the two front wheels are equipped with a brake. Thanks to these high-quality wheels, the trolley can be easily moved over doorsteps and thresholds.