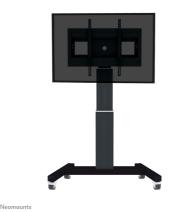

# Neomounts Mobile Motorised TV/LFD Trolley for 42"-100" screen, Height Adjustable - Black

With the Neomounts PLASMA-M2500BLACK automatic height adjustable floor stand you place a large format flat screen on the floor. Get optimal positioning for both standing and seated audiences, in any application, in any part of your location. Perfect to use in a class room, boardroom, presentation room or public entrance.

The PLASMA-M2500BLACK is suited for screens between 42" - 100" and has a load capacity of 150 kg. The trolley is suitable for screens with a VESA hole pattern of 200x200, 200x400, 400x400, 400x600 to 600x800 mm. Behind the screen is a 6 cm deep space available to mount a media player or mini-computer. Cables can be guided at the back of the mount.

Easily roll this cart over doorways and thresholds with to the high quality wheels. The mobile electric floor lift is automatically height adjustable over a height of 50 cm with a remote control. From the floor to the center the distance of the screen is variable from 111 cm to 161 cm. The trolley features four solid castor wheels, of which the two front wheels are equipped with a brake.