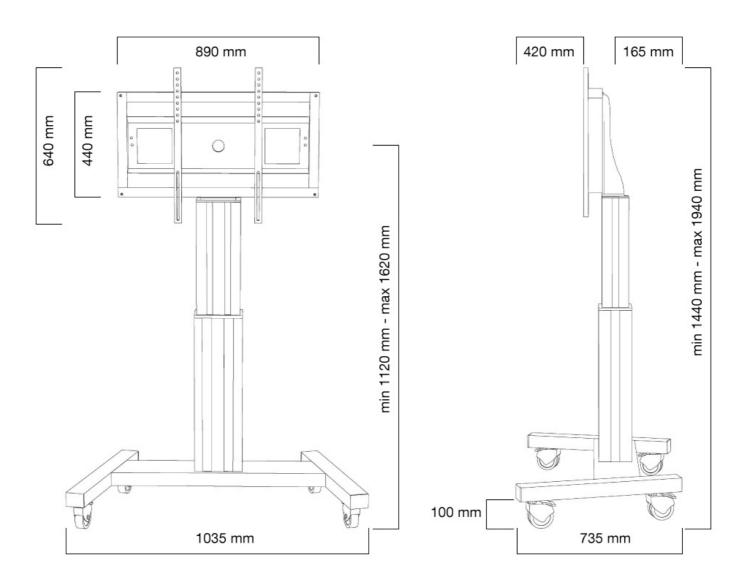

#### **FUNCTIONALITY**

 Height adjustment
 111-161 cm

 Width
 104 cm

 Depth
 74 cm

 Adjustment type
 Motorised

Lockable - Padlock not

included

Easily roll this cart over doorways and thresholds with to the high quality wheels. The mobile electric floor lift is automatically height adjustable over a height of 50 cm with a remote control. From the floor to the center the distance of the screen is variable from 111 cm to 161 cm. The trolley features four solid castor wheels, of which the two front wheels are equipped with a brake.