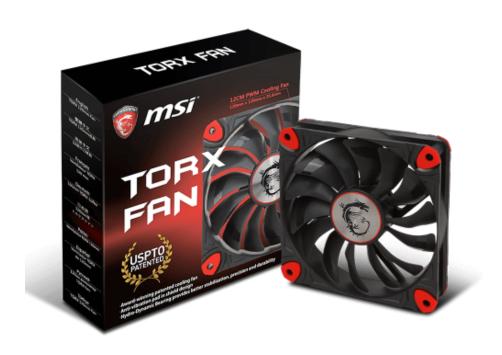

## **SPECIFICATIONS**

Model Name
Weight
Dimensions
Bearing Type
Rated Speed
Air Flow
Static Air Pressure
Noise Level (Fans)
Connector
Life Expectancy

TORX FAN 12CM 169g 120mm x 120mm x 25.6mm Hydro-Dynamic Bearing 500 - 1800 ±15% RPM 19.79 - 71.27 CFM 0.16 - 2.09 mm-H20 17.2 - 33.6 dBA 4-Pin PWM/DC MTTF 150,000 Hours (25°C)

## **Features**

- Unique Combination of two fan blades:
   Traditional fan blade and Dispersion Fan blade to increase it effectiveness
- Hydro-Dynamic Bearing: Spinning smoothly on self-lubricating HDB, the fan has an extreme long lifespan under constant operation.
- Integrated Anti-vibration Pad: Made from soft silicone rubber to reduce the vibration between fan and chassis, and prevent additional noise