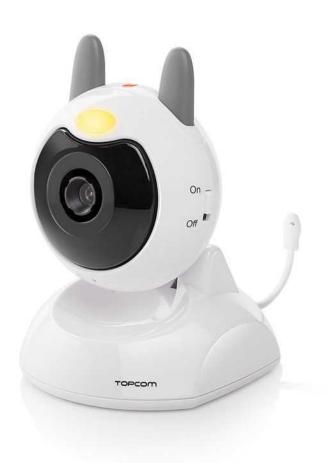

## Expansion camera for KS-4248 & KS-4249

Fixed camera - No stand-alone use

Expand your KS-4248 and/or KS-4249 with an extra highend video camera. Monitor your sleeping baby safely while playing soothing lullabies. The camera also has a convenient nightlight and temperature monitor. Stand-alone use is impossible.

| Technology                    | 2.4 Ghz                     |
|-------------------------------|-----------------------------|
| Maximum range outdoor         | 200 m                       |
| 2-way communication           | Yes                         |
| Night watch function          | Yes, due to 6 infrared LEDs |
| Remote controlled night light | Yes                         |
| Temperature indicator         | Yes                         |
| Digital zoom                  | Yes, 2x                     |
| Adapter(s) included           | Yes                         |