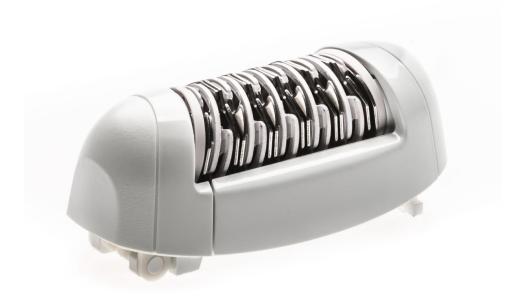

# to replace your current Epi-head

The head can be detached and cleaned under running water for better hygiene.

### Ease of using Philips spare parts

• Easy renew your product with original Philips parts

Epilation head

#### Replaceable part

CP9454/01

Fits product types :: HP6520/01, HP6520/50,

HP6521/01, HP6521/30

Fits product types :: HP6516/00, HP6541/00,

HP6522/01

© 2019 Koninklijke Philips N.V. All Rights reserved.

Specifications are subject to change without notice. Trademarks are the property of Koninklijke Philips N.V. or their respective owners.