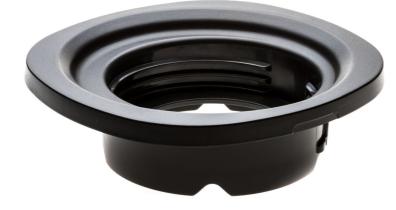

### Ease of using Philips spare parts

• Easy renew your product with original Philips parts

collar Plastic Black

#### **Replaceable part**

• Fits product types:: HR2093, HR2095, HR2096

• Fits product types :: HR2194, HR2195, HR2196