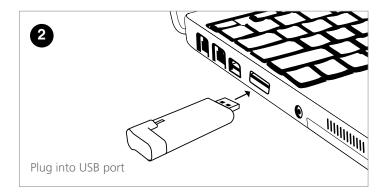

#### INTERFACE TYPE

SuperSpeed USB 3.0, Apple Lightning

#### INTERFACE CONNECTIVITY

1x SuperSpeed USB - 9 Pin USB Type A 1x Apple Lightning