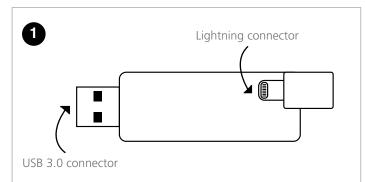

#### INTERFACE TYPE

SuperSpeed USB 3.0, Apple Lightning

#### INTERFACE CONNECTIVITY

1x SuperSpeed USB - 9 Pin USB Type A 1x Apple Lightning