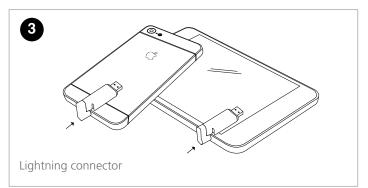

### INTRODUCTION

Get more out of your Apple device with the Integral iShuttle – a compact and convenient USB 3.0 flash drive with added Lightning<sup>™</sup> connector, so you can easily transfer and backup photos, videos and music between you iPhone, iPad, Mac and PC, without the need for iCloud or an internet connection.

#### INTERFACE TYPE

SuperSpeed USB 3.0, Apple Lightning

#### INTERFACE CONNECTIVITY

1x SuperSpeed USB - 9 Pin USB Type A 1x Apple Lightning