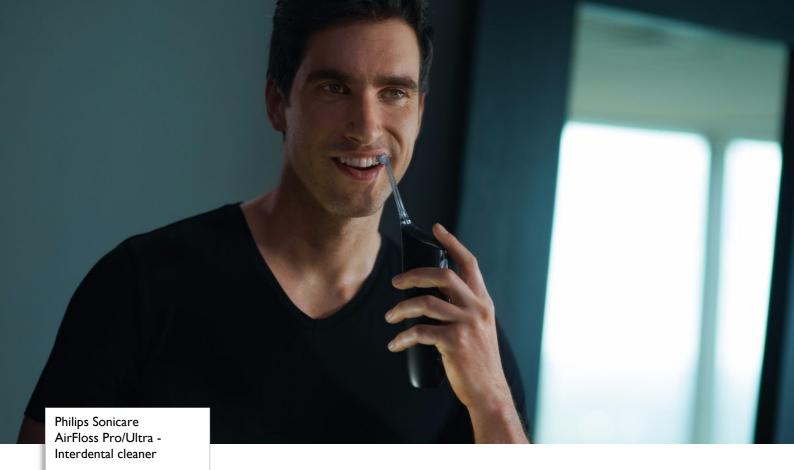

### Designed for inconsistent flossers

For those who don't floss consistently, AirFloss Pro/Ultra\*\*\*\* is the easiest way to effectively clean between teeth. AirFloss Pro/Ultra can be used with mouthwash or water and is clinically proven as effective as floss for gum health.\*\*

### The easiest way to effectively clean between teeth

- Takes just 60 seconds: Point, Press, Clean!
- · An easy way to start a healthy habit

#### Easily start a healthy habit

Interproximal cleaning is very important to overall oral health. AirFloss Pro/Ultra is an easy way to clean deeper between teeth, helping to form a healthy habit.

#### Cleans in just 60 seconds

With the AirFloss Pro/Ultra, cleaning your entire mouth takes less than 60 seconds a day. Simply select your burst frequency (single, double or triple), and hold down the activation button for continuous automatic bursts or press and release for manual burst mode.