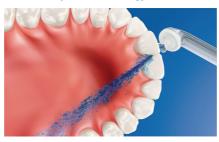

### Designed for inconsistent flossers

For those who don't floss consistently, AirFloss Pro/Ultra\*\*\*\* is the easiest way to effectively clean between teeth. AirFloss Pro/Ultra can be used with mouthwash or water and is clinically proven as effective as floss for gum health.\*\*

#### Micro-droplet technology

Our clinically-proven results are possible from our unique technology that combines air and mouthwash or water to powerfully yet gently clean between teeth and along the gumline.

#### High performance nozzle

The new AirFloss Pro/Ultra high performance nozzle amplifies the power of our air and micro-droplet technology to be more effective and efficient than ever.