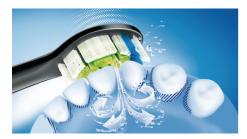

#### **Superior technology**

- · Air and micro-droplet technology
- High performance nozzle
- Triple burst customizable settings

#### Micro-droplet technology

Our clinically-proven results are possible from our unique technology that combines air and mouthwash or water to powerfully yet gently clean between teeth and along the gumline.

#### High performance nozzle

The new AirFloss Pro/Ultra high performance nozzle amplifies the power of our air and micro-droplet technology to be more effective and efficient than ever.