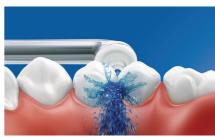

#### **Superior technology**

- · Air and micro-droplet technology
- High performance nozzle
- Triple burst customizable settings

#### Micro-droplet technology

Our clinically-proven results are possible from our unique technology that combines air and mouthwash or water to powerfully yet gently clean between teeth and along the gumline.

#### High performance nozzle

The new AirFloss Pro/Ultra high performance nozzle amplifies the power of our air and micro-droplet technology to be more effective and efficient than ever.