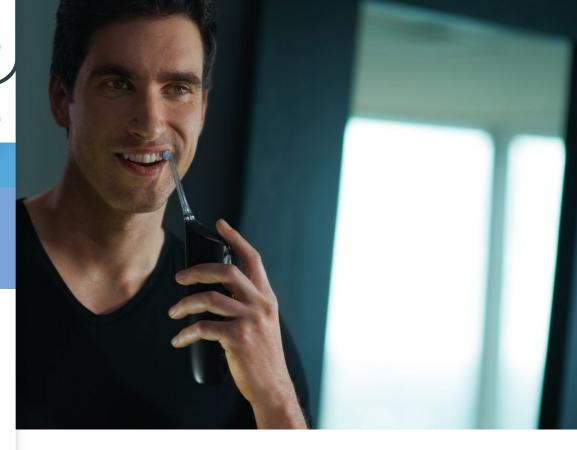

## The easiest way to effectively clean between teeth

- · Takes just 60 seconds: Point, Press, Clean!
- · An easy way to start a healthy habit

## Cleans in just 60 seconds

With the AirFloss Pro/Ultra, cleaning your entire mouth takes less than 60 seconds a day. Simply select your burst frequency (single, double or triple), and hold down the activation button for continuous automatic bursts or press and release for manual burst mode.