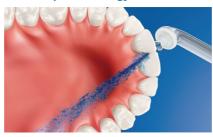

## **Superior technology**

- · Air and micro-droplet technology
- · High performance nozzle
- Triple burst customizable settings

## Micro-droplet technology

Our clinically-proven results are possible from our unique technology that combines air and mouthwash or water to powerfully yet gently clean between teeth and along the gumline.

## High performance nozzle

The new AirFloss Pro/Ultra high performance nozzle amplifies the power of our air and micro-droplet technology to be more effective and efficient than ever.