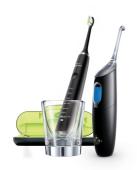

## AirFloss Pro/Ultra -Interdental cleaner

w/ 1 nozzle

DiamondClean sonic toothbrush

Glass charger

Travel case with USB charging

HX8491/03

### **Items included**

AirFloss Pro/Ultra handle: 1 AirFloss Pro/Ultra nozzle: 1

Handles: 1 AirFloss Pro & 1 DiamondClean Brush heads: 1 DiamondClean standard

Glass charger: 1

Travel case: USB travel charger