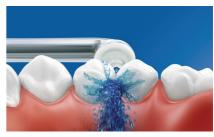

Up to 99.9% plaque removal

AirFloss Pro/Ultra removes up to 99.9% of plaque from treated areas.\*\*\*

## Micro-droplet technology

Our clinically-proven results are possible from our unique technology that combines air and mouthwash or water to powerfully yet gently clean between teeth and along the gumline.

## High performance nozzle

The new AirFloss Pro/Ultra high performance nozzle amplifies the power of our air and micro-droplet technology to be more effective and efficient than ever.