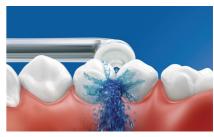

#### **Superior technology**

- · Air and micro-droplet technology
- · High performance nozzle
- Triple burst customizable settings

#### Micro-droplet technology

Our clinically-proven results are possible from our unique technology that combines air and mouthwash or water to powerfully yet gently clean between teeth and along the gumline.

#### High performance nozzle

The new AirFloss Pro/Ultra high performance nozzle amplifies the power of our air and micro-droplet technology to be more effective and efficient than ever.