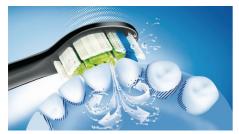

Up to 99.9% plaque removal

AirFloss Pro/Ultra removes up to 99.9% of plaque from treated areas.\*\*\*

Performance: Removes up to 99.9% plaque\*\*
Health benefits: Cleans entire mouth in 60
sec, Improve gum health in 2 weeks\*
Customizable settings: Auto-burst or manual

burst, Single/double/triple burst\*\*\*
For best results: Change nozzle every 6