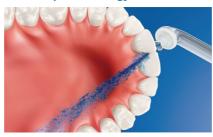

#### **Superior technology**

- · Air and micro-droplet technology
- · High performance nozzle
- Triple burst customizable settings

#### Micro-droplet technology

Our clinically-proven results are possible from our unique technology that combines air and mouthwash or water to powerfully yet gently clean between teeth and along the gumline.

#### High performance nozzle

The new AirFloss Pro/Ultra high performance nozzle amplifies the power of our air and micro-droplet technology to be more effective and efficient than ever.