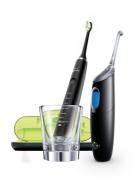

### AirFloss Pro/Ultra -Interdental cleaner

w/DiamondClean toothbrushw/ 1 nozzle & 1 brush headGlass charger, travel case

HX8491/03

#### **Items included**

AirFloss Pro/Ultra handle: 1 AirFloss Pro/Ultra nozzle: 1 Handle: 1 DiamondClean

Brush heads: 1 DiamondClean standard

Glass charger: 1

Travel case: USB travel charger

Charger: 1

**Design and finishing** 

Color: Black

Modes

Clean: For exceptional everyday clean Gum Care: Gently massages gums Polish: Brighten and polish your teeth Sensitive: Gentle teeth and gum cleaning

White: Removes surface stains

**Cleaning performance** 