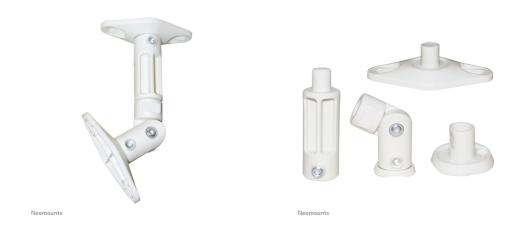

### Neomounts Universal Wall & Ceiling SpeakerMount (set of two) - White

The Neomounts speaker mount, SPEAKER-W100 is a set of two speaker mounts to mount two speakers to any wall or ceiling. This mount is a great choice for space saving placement on ceilings or walls.

Neomountss' tilt (180°), rotate (360°) and swivel (360°) technology allows the mount to change to any angle to fully benefit from the capabilities of the speaker. The mount is manually adjustable in height and depth.

Neomounts SPEAKER-W100 has four pivot points and is suitable for speakers up to 3,5 kilo. The brackets are easy to change from wall- to ceiling bracket.

All installation material is included with the product.