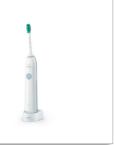

#### Sonic technology

Drives fluid between the teeth and along the gumline for a powerful yet gentle clean.

#### Superior bristle design

Philips Sonicare ProResults brush heads use contoured and angled bristles to follow the shape of teeth and maintain surface contact, maximizing patients' ability to remove plaque in places they might normally miss with a manual toothbrush. With color-fading reminder bristles to indicate effectiveness, patients will always know when it's time for a new brush head.