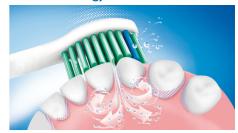

#### **EasyStart**

Gently increases power over the first 14 uses to ease patients into the Sonicare brushing experience.

Issue date 2016-05-05

Version: 1.0.1

© 2016 Koninklijke Philips N.V. All Rights reserved.