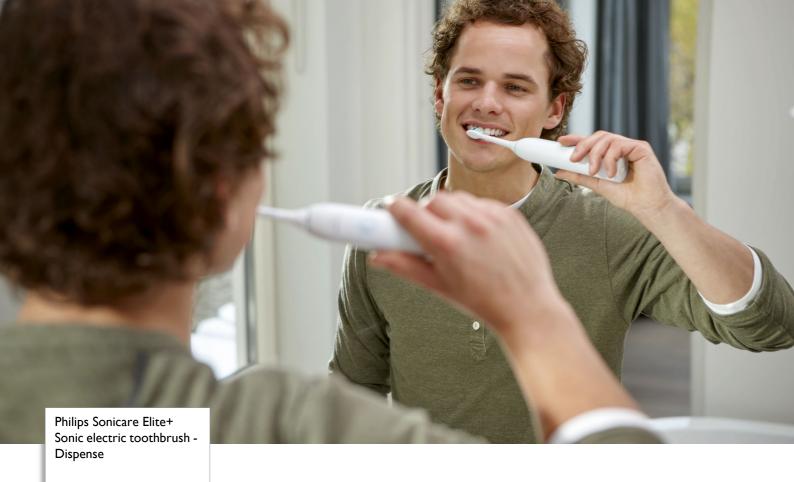

# 1 mode

1 brush head

# Elite+

HX3285/06

#### Items included

- Brush heads: 1 ProResults standard
- Charger: 1
- Handles: 1 Elite+

#### Design and finishing

• Color: Light blue