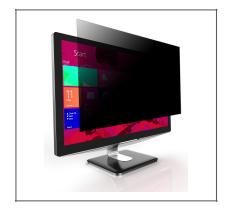

## **DESCRIPTION**

V7 Privacy Filters are excellent for open, high-traffic environments or wherever on-screen data needs to be kept private. Screen data is visible only to persons directly in front of the monitor without blurring or distortion. The filter darkens on-screen information when viewed from the side. The high-gloss finish sharpens contrast and helps to protect fragile LCD screens from scratches and damage. V7 Privacy Filters are easy to attach and remove, and can be left in place even when your notebook computer is closed. Sizes are available to fit most laptop computers and desktop displays.