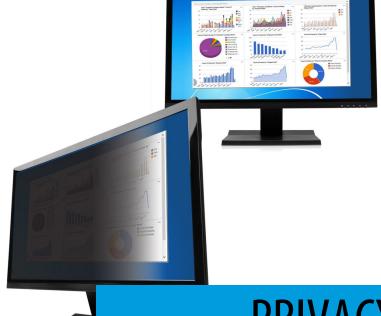

## **DESCRIPTION**

V7 Privacy Filters are excellent for open, high-traffic environments or wherever on-screen data needs to be kept private. Screen data is visible only to persons directly in front of the monitor without blurring or distortion. The filter darkens on-screen information when viewed from the side. The high-gloss finish sharpens contrast and helps to protect fragile LCD screens from scratches and damage. V7 Privacy Filters are easy to attach and remove, and can be left in place even when your notebook computer is closed. Sizes are available to fit most laptop computers and desktop displays.