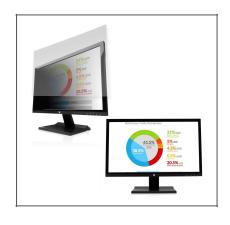

## **DESCRIPTION**

V7 Privacy Filters are excellent for open, high-traffic environments or wherever on-screen data needs to be kept private. Screen data is visible only to persons directly in front of the monitor without blurring or distortion. The filter darkens on-screen information when viewed from the side. The high-gloss finish sharpens contrast and helps to protect fragile LCD screens from scratches and damage. V7 Privacy Filters are easy to attach and remove, and can be left in place even when your notebook computer is closed. Sizes are available to fit most laptop computers and desktop displays.