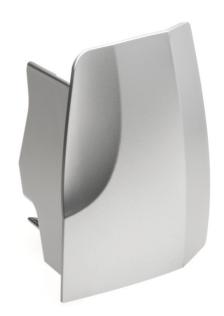

# Coffee grounds container

Please check specifications for compatible product

This coffee grounds container is compatible with the Philips 2000 series.