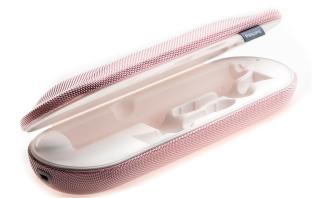

Charging travel case

CP0472

## For charging your toothbrush when you're traveling

Find matching products on the specifications tab

The Sonicare DiamondClean toothbrush provides the ultimate in cleaning. The charging travel case allows you to use your DiamondClean wherever you go. It connects to your laptop via USB and can be charged by a wall outlet.