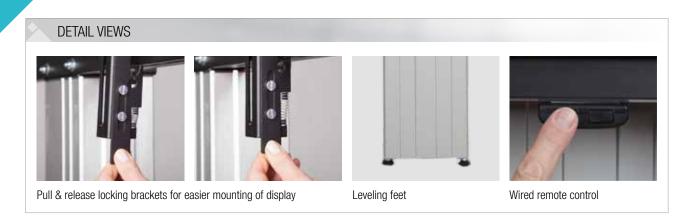

## PRRODUCT FEATURES

- electrical height adjustable column, natural anodized
- 500 mm / 19.7" height adjustment
- System suitable for wall mounting on massive walls, wall clearance by default 70 mm / 2.8", 4 leveling feet
- mount for use with 42" 100" display
- ◆ VESA 200 x 200 up to 800 x 600
- maximum load approximately 150 kg / 330.7 lbs