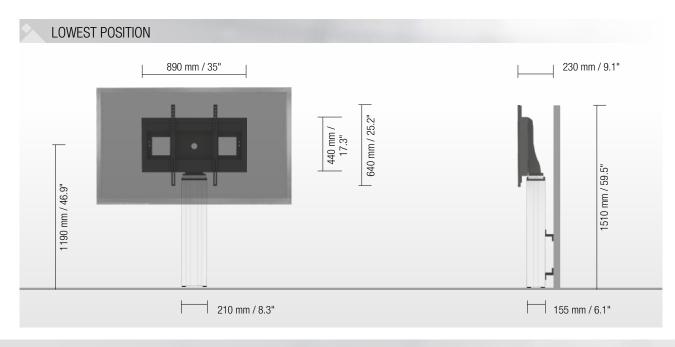

## PRRODUCT FEATURES

- electrical height adjustable column, natural anodized
- 500 mm / 19.7" height adjustment
- System suitable for wall mounting on massive walls, wall clearance by default 70 mm / 2.8", 4 leveling feet
- mount for use with 42" 100" display
- ◆ VESA 200 x 200 up to 800 x 600
- maximum load approximately 150 kg / 330.7 lbs