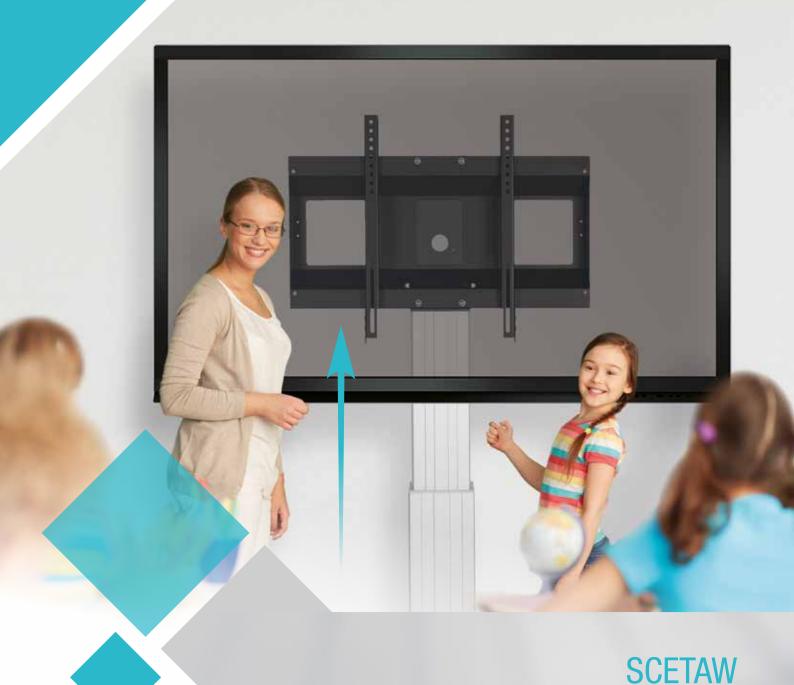

## PRRODUCT FEATURES

- electrical height adjustable column, natural anodized
- 500 mm / 19.7" height adjustment
- System suitable for wall mounting on massive walls, wall clearance by default 70 mm / 2.8", 4 leveling feet
- mount for use with 42" 100" display
- ◆ VESA 200 x 200 up to 800 x 600
- maximum load approximately 150 kg / 330.7 lbs