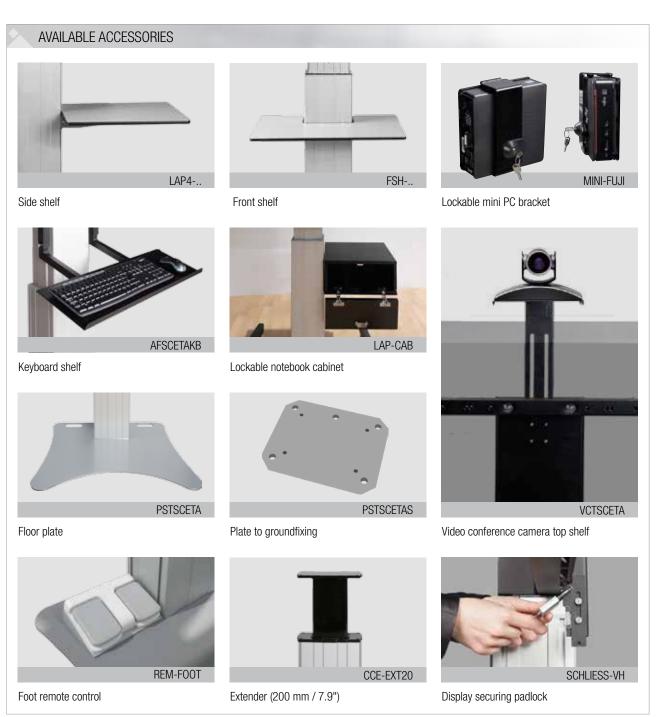

## PRRODUCT FEATURES

- electrical height adjustable column, natural anodized
- 500 mm / 19.7" height adjustment
- System suitable for wall mounting on massive walls, wall clearance by default 70 mm / 2.8", 4 leveling feet
- mount for use with 42" 100" display
- ◆ VESA 200 x 200 up to 800 x 600
- maximum load approximately 150 kg / 330.7 lbs