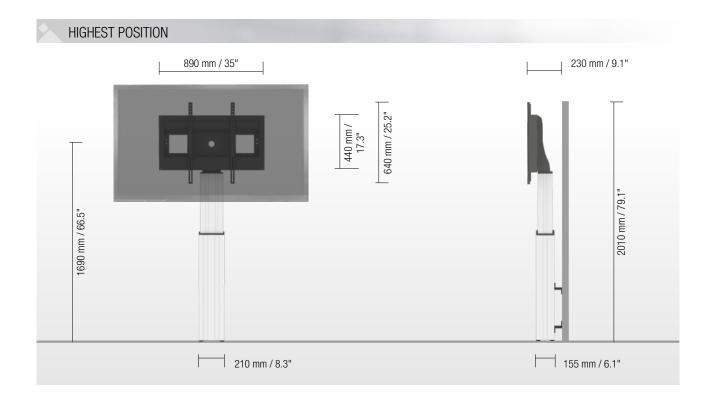

## PRRODUCT FEATURES

- electrical height adjustable column, natural anodized
- 500 mm / 19.7" height adjustment
- System suitable for wall mounting on massive walls, wall clearance by default 70 mm / 2.8", 4 leveling feet
- mount for use with 42" 100" display
- ◆ VESA 200 x 200 up to 800 x 600
- maximum load approximately 150 kg / 330.7 lbs