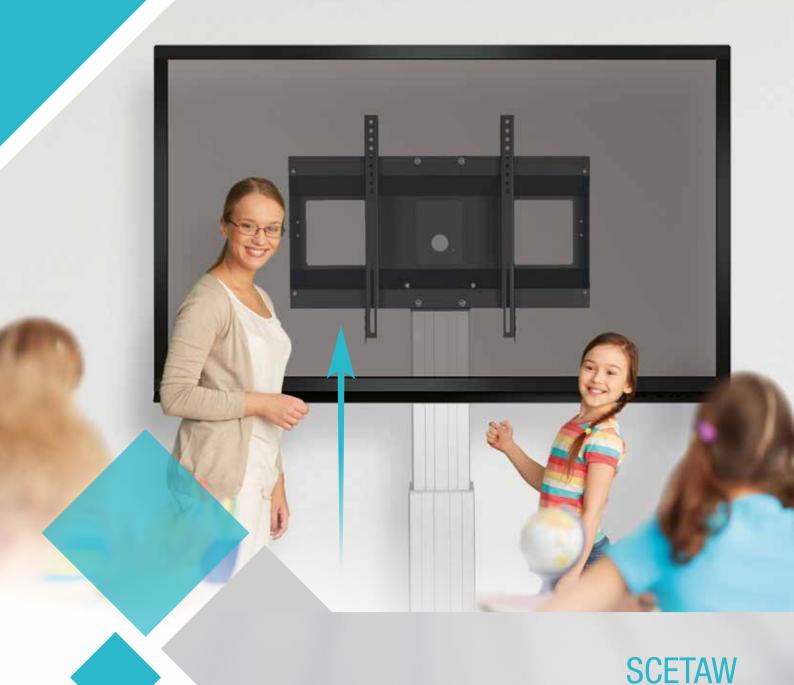

# CONEN® mounts

EL. HEIGHT ADJUSTABLE SYSTEM FOR WALL MOUNTING

# PRRODUCT FEATURES

- Electrical height adjustable column, natural anodized
- 500 mm / 19.7" height adjustment
- System suitable for wall mounting on massive walls, wall clearance by default 70 mm / 2.8", 4 leveling feet
- ◆ Mount for use with 42" 100" display
- ◆ VESA 200 x 200 up to 800 x 600
- Maximum load approximately 150 kg / 330.7 lbs