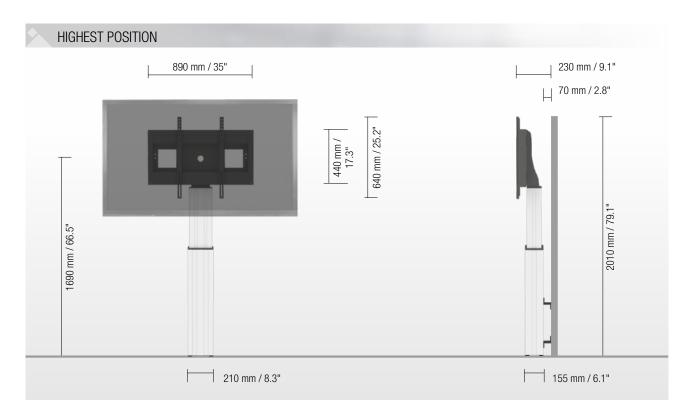

# PRRODUCT FEATURES

- Electrical height adjustable column, natural anodized
- 500 mm / 19.7" height adjustment
- System suitable for wall mounting on massive walls, wall clearance by default 70 mm / 2.8", 4 leveling feet
- ◆ Mount for use with 42" 100" display
- ◆ VESA 200 x 200 up to 800 x 600
- Maximum load approximately 150 kg / 330.7 lbs