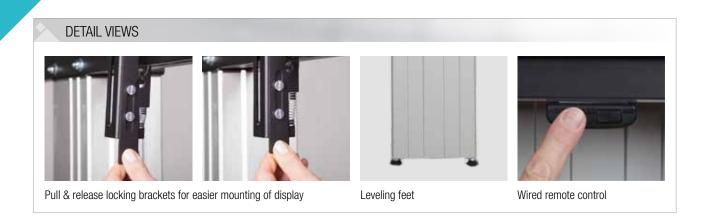

# PRRODUCT FEATURES

- Electrical height adjustable column, natural anodized
- 500 mm / 19.7" height adjustment
- System suitable for wall mounting on massive walls, wall clearance by default 70 mm / 2.8", 4 leveling feet
- ◆ Mount for use with 42" 100" display
- ◆ VESA 200 x 200 up to 800 x 600
- Maximum load approximately 150 kg / 330.7 lbs