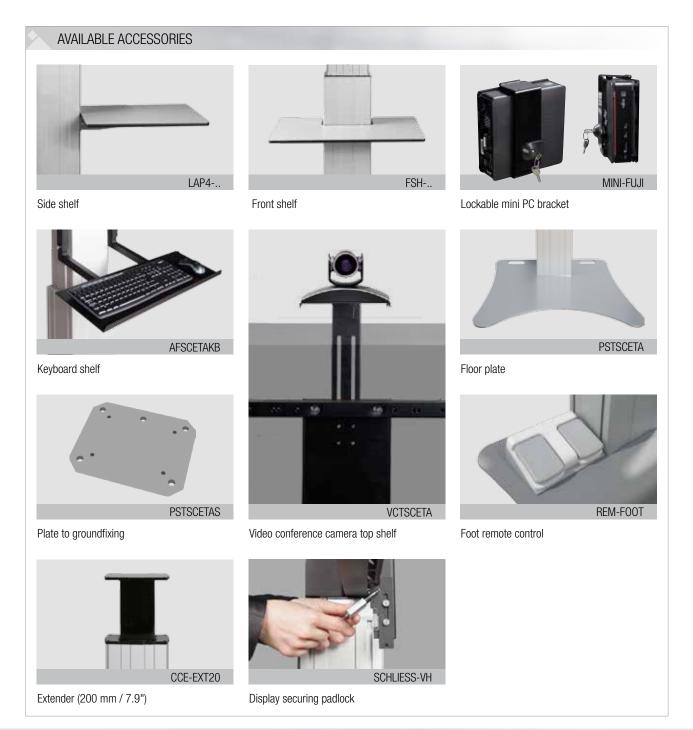

# CONEN® mounts



EL. HEIGHT ADJUSTABLE SYSTEM FOR WALL MOUNTING

### Factory:

Conen Produkte GmbH & Co. KG Conenstr. 4

54497 Morbach-Gonzerath

Germany

## International sales department:

Mr. Luc van der Sterren

Office: +49 65 33 75 311

Cell: +31 612 495 098

Email: Luc@conenmounts.com

Mr. Arnaud Gielen

Office: +49 6533 75 310
Cell: +49 172 655 84 61
Email: Arnaud@conenmounts.com



# PRRODUCT FEATURES

- Electrical height adjustable column, natural anodized
- 500 mm / 19.7" height adjustment
- System suitable for wall mounting on massive walls, wall clearance by default 70 mm / 2.8", 4 leveling feet
- ◆ Mount for use with 42" 100" display
- ◆ VESA 200 x 200 up to 800 x 600
- Maximum load approximately 150 kg / 330.7 lbs











| PACKING UNITS |                                                                                           |                                      |                          |                            |
|---------------|-------------------------------------------------------------------------------------------|--------------------------------------|--------------------------|----------------------------|
| Item no.      | Description                                                                               | Packing dimensions (mm / ")          | Net weight<br>(kg / lbs) | Gross weight<br>(kg / lbs) |
| CCE70-W       | Electrical height adjustable column, 500 mm / 19.7" height adjustment, L = 900 mm / 35.4" | 1180 x 270 x 200 / 46.5 x 10.6 x 7.9 | 21,0 / 46.3              | 23,1