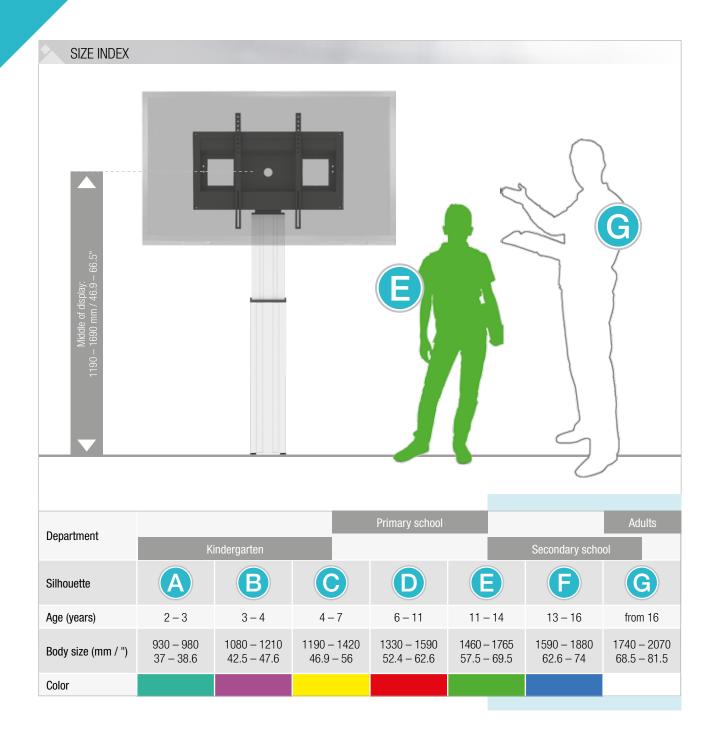

# CONEN® mounts



EL. HEIGHT ADJUSTABLE SYSTEM FOR WALL MOUNTING

### Factory:

Conen Produkte GmbH & Co. KG Conenstr. 4

54497 Morbach-Gonzerath

Germany

## International sales department:

Mr. Luc van der Sterren

Office: +49 65 33 75 311

Cell: +31 612 495 098

Email: Luc@conenmounts.com

Mr. Arnaud Gielen

Office: +49 6533 75 310
Cell: +49 172 655 84 61
Email: Arnaud@conenmounts.com



# PRRODUCT FEATURES

- Electrical height adjustable column, natural anodized
- 500 mm / 19.7" height adjustment
- System suitable for wall mounting on massive walls, wall clearance by default 70 mm / 2.8", 4 leveling feet
- ◆ Mount for use with 42" 100" display
- ◆ VESA 200 x 200 up to 800 x 600
- Maximum load approximately 150 kg / 330.7 lbs











| PACKING UNITS |                                                                                           |                                      |                          |                            |
|---------------|-------------------------------------------------------------------------------------------|--------------------------------------|--------------------------|----------------------------|
| Item no.      | Description                                                                               | Packing dimensions (mm / ")          | Net weight<br>(kg / lbs) | Gross weight<br>(kg / lbs) |
| CCE70-W       | Electrical height adjustable column, 500 mm / 19.7" height adjustment, L = 900 mm / 35.4" | 1180 x 270 x 200 / 46.5 x 10.6 x 7.9 | 21,0 / 46.3              | 23,1 /