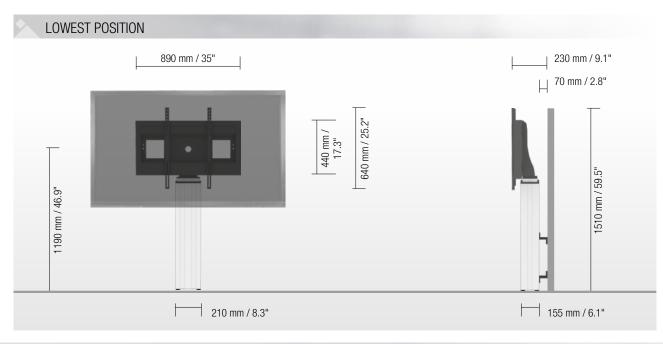

# PRRODUCT FEATURES

- Electrical height adjustable column, natural anodized
- 500 mm / 19.7" height adjustment
- System suitable for wall mounting on massive walls, wall clearance by default 70 mm / 2.8", 4 leveling feet
- ◆ Mount for use with 42" 100" display
- ◆ VESA 200 x 200 up to 800 x 600
- Maximum load approximately 150 kg / 330.7 lbs