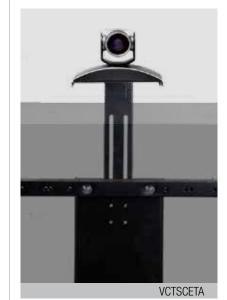

Video conference camera top shelf

Extender (200 mm / 7.9")

2 box holders (boxes on request)

Lockable wall bracket

Display securing padlock

| PACKING UNITS |                                                                                           |                                      |                          |                            |
|---------------|-------------------------------------------------------------------------------------------|--------------------------------------|--------------------------|----------------------------|
| Item no.      | Description                                                                               | Packing dimensions (mm / ")          | Net weight<br>(kg / lbs) | Gross weight<br>(kg / lbs) |
| CCE-50B       | electrical height adjustable column, 500 mm / 19.7" height adjustment, $L=700$ mm / 27.6" | 970 x 270 x 220 / 38.2 x 10.6 x 8.7  | 18,0 / 39.7              | 19,5 / 43                  |
| AF-SCETA-N    | Display mount                                                                             | 160 x 900 x 450 / 6.3 x 35.4 x 17.1  | 11,7 / 25.8              | 13,6 / 30                  |
| MST-SCETA-V   | V-shaped mobile stand                                                                     | 1140 x 780 x 150 / 44.9 x 30.7 x 5.9 | 13,0 / 28.7              | 16,5 / 36.4                |
| Total weight  |                                                                                           |                                      | 42,7 / 94.2              | 49,6 / 109.4               |