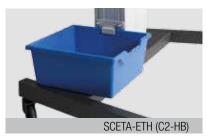

Video conference camera top shelf

Extender (200 mm / 7.9")

2 box holders (boxes on request)

Lockable wall bracket

Display securing padlock

| PACKING UNITS |                                                                                           |                                      |                          |                            |
|---------------|-------------------------------------------------------------------------------------------|--------------------------------------|--------------------------|----------------------------|
| Item no.      | Description                                                                               | Packing dimensions (mm / ")          | Net weight<br>(kg / lbs) | Gross weight<br>(kg / lbs) |
| CCE-50B       | electrical height adjustable column, 500 mm / 19.7" height adjustment, $L=700$ mm / 27.6" | 970 x 270 x 220 / 38.2 x 10.6 x 8.7  | 18,0 / 39.7              | 19,5 / 43                  |
| AF-SCETA-N    | Display mount                                                                             | 160 x 900 x 450 / 6.3 x 35.4 x 17.1  | 11,7 / 25.8              | 13,6 / 30                  |
| MST-SCETA-V   | V-shaped mobile stand                                                                     | 1140 x 780 x 150 / 44.9 x 30.7 x 5.9 | 13,0 / 28.7              | 16,5 / 36.4                |
| Total weight  |                                                                                           |                                      | 42,7 / 94.2              | 49,6 / 109.4               |