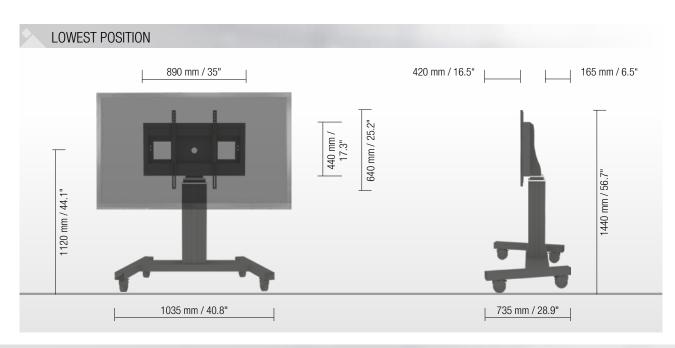

## PRRODUCT FEATURES

- Electrical height adjustable column, black anodized
- ◆ 500 mm / 19.7" height adjustment
- V-shaped mobile stand with four heavy duty castors two with brakes, RAL 7021 black grey
- Mount for use with 42" 100" display
- ◆ VESA 200 x 200 up to 800 x 600
- Maximum load approximately 150 kg / 330.7 lbs