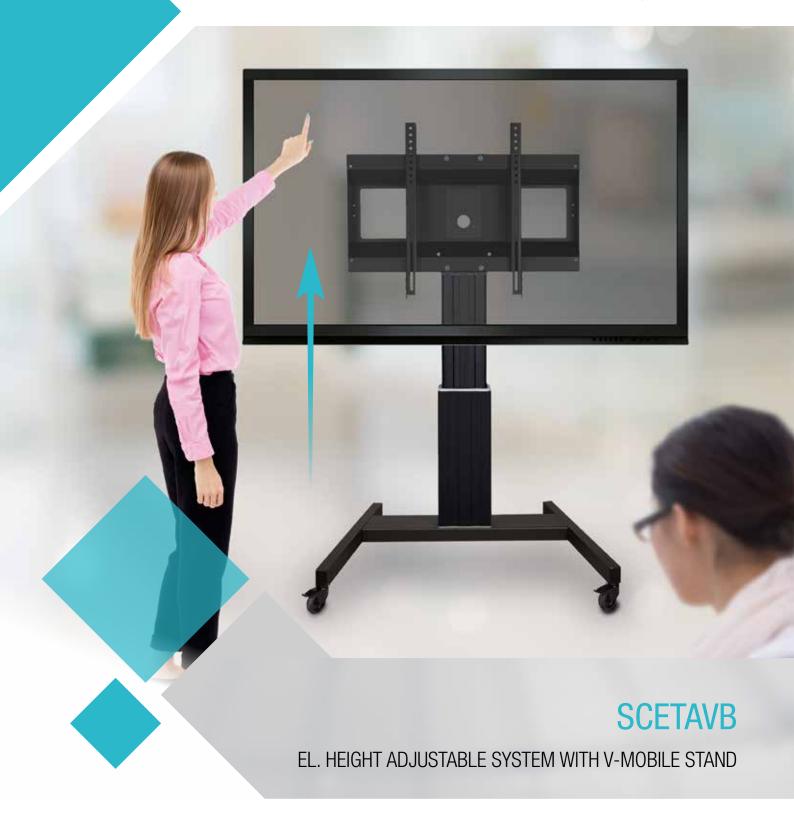

## PRRODUCT FEATURES

- Electrical height adjustable column, black anodized
- ◆ 500 mm / 19.7" height adjustment
- V-shaped mobile stand with four heavy duty castors two with brakes, RAL 7021 black grey
- Mount for use with 42" 100" display
- ◆ VESA 200 x 200 up to 800 x 600
- Maximum load approximately 150 kg / 330.7 lbs