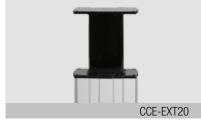

Video conference camera top shelf

Extender (200 mm / 7.9")

2 box holders (boxes on request)

Lockable wall bracket

Display securing padlock

| PACKING UNITS |                                                                                           |                                      |                          |                            |
|---------------|-------------------------------------------------------------------------------------------|--------------------------------------|--------------------------|----------------------------|
| Item no.      | Description                                                                               | Packing dimensions (mm / ")          | Net weight<br>(kg / lbs) | Gross weight<br>(kg / lbs) |
| CCE-50B       | electrical height adjustable column, 500 mm / 19.7" height adjustment, $L=700$ mm / 27.6" | 970 x 270 x 220 / 38.2 x 10.6 x 8.7  | 18,0 / 39.7              | 19,5 / 43                  |
| AF-SCETA-N    | Display mount                                                                             | 160 x 900 x 450 / 6.3 x 35.4 x 17.1  | 11,7 / 25.8              | 13,6 / 30                  |
| MST-SCETA-V   | V-shaped mobile stand                                                                     | 1140 x 780 x 150 / 44.9 x 30.7 x 5.9 | 13,0 / 28.7              | 16,5 / 36.4                |
| Total weight  |                                                                                           |                                      | 42,7 / 94.2              | 49,6 / 109.4               |