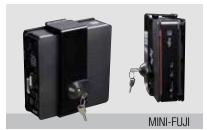

# **AVAILABLE ACCESSORIES**

LAF

Front shelf

Lockable mini PC bracket

Keyboard shelf

Side shelf

2 Handles

Lockable notebook cabinet