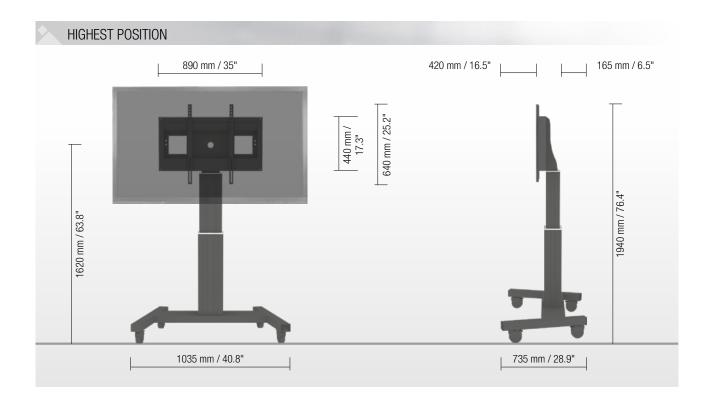

## PRRODUCT FEATURES

- Electrical height adjustable column, black anodized
- ◆ 500 mm / 19.7" height adjustment
- V-shaped mobile stand with four heavy duty castors two with brakes, RAL 7021 black grey
- Mount for use with 42" 100" display
- ◆ VESA 200 x 200 up to 800 x 600
- Maximum load approximately 150 kg / 330.7 lbs