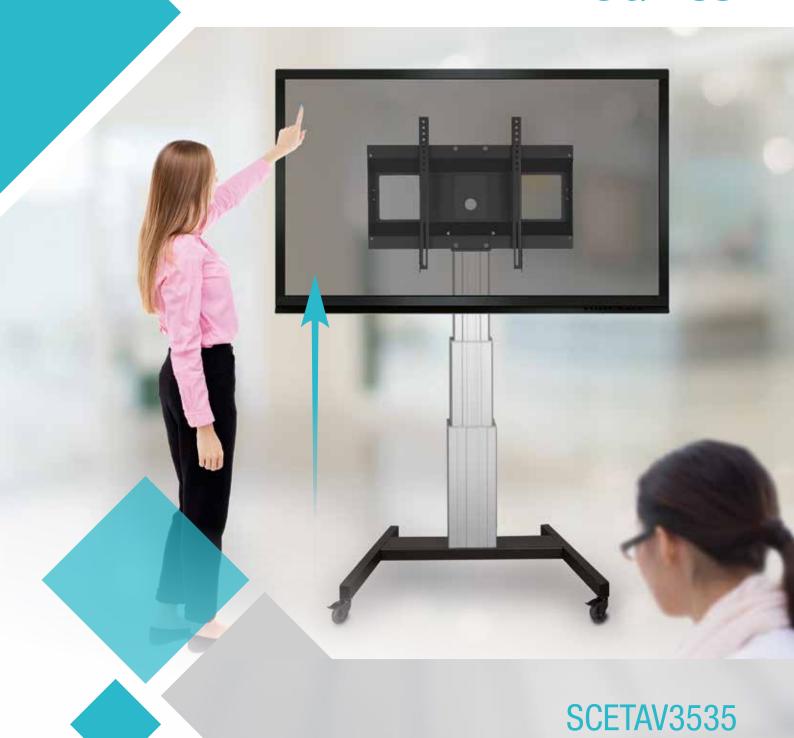

# International sales department:

Mr. Luc van der Sterren
Office: +49 65 33 75 311

Cell: +31 612 495 098
Email: Luc@conenmounts.com

Mr. Arnaud Gielen

EL. HEIGHT ADJUSTABLE SYSTEM WITH V-MOBILE STAND

Office: +49 6533 75 310
Cell: +49 172 655 84 61
Email: Arnaud@conenmounts.com

### PRRODUCT FEATURES

- electrical height adjustable column, natural anodized
- ◆ 2 x 350 mm / 2 x 13.8" height adjustment
- Mobile base with four heavy duty casters two with brakes, V-shape, RAL 7021 black grey
- mount for use with 42" 100" display
- ◆ VESA 200 x 200 up to 800 x 600
- maximum load approximately 150 kg / 330.7 lbs