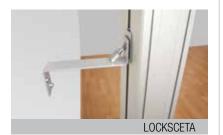

Extender (200 mm / 7.9")

2 box holders (boxes on request)

Lockable wall bracket

Display securing padlock

| PACKING UNITS |                                                                                                   |                                      |                          |                            |
|---------------|---------------------------------------------------------------------------------------------------|--------------------------------------|--------------------------|----------------------------|
| Part. no.     | Description                                                                                       | Packing dimensions (mm / ")          | Net weight<br>(kg / lbs) | Gross weight<br>(kg / lbs) |
| CCE-3535      | electrical height adjustable column,<br>2 x 350 mm / 13.8" height adjustment,<br>L = 585 mm / 23" | 760 x 270 x 220 / 29.9 x 10.6 x 8.7  | 21,2 / 46.7              | 24,0 / 53                  |
| AF-SCETA-N    | Display mount                                                                                     | 160 x 900 x 450 / 6.3 x 35.4 x 17.1  | 11,7 / 25.8              | 13,6 / 30                  |
| MST-SCETA-V   | Mobile base, V-style                                                                              | 1140 x 780 x 150 / 44.9 x 30.7 x 5.9 | 13,0 / 28.7              | 16,5 / 36.4                |
| Total weight  |                                                                                                   |                                      | 45,9 / 101.2             | 54,1 / 119.4               |