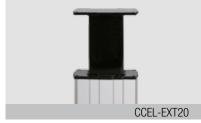

Extender (200 mm / 7.9")

2 box holders (boxes on request)

Lockable wall bracket

Display securing padlock

| PACKING UNITS |                                                                                                   |                                      |                          |                            |
|---------------|---------------------------------------------------------------------------------------------------|--------------------------------------|--------------------------|----------------------------|
| Part. no.     | Description                                                                                       | Packing dimensions (mm / ")          | Net weight<br>(kg / lbs) | Gross weight<br>(kg / lbs) |
| CCE-3535      | electrical height adjustable column,<br>2 x 350 mm / 13.8" height adjustment,<br>L = 585 mm / 23" | 760 x 270 x 220 / 29.9 x 10.6 x 8.7  | 21,2 / 46.7              | 24,0 / 53                  |
| AF-SCETA-N    | Display mount                                                                                     | 160 x 900 x 450 / 6.3 x 35.4 x 17.1  | 11,7 / 25.8              | 13,6 / 30                  |
| MST-SCETA-V   | Mobile base, V-style                                                                              | 1140 x 780 x 150 / 44.9 x 30.7 x 5.9 | 13,0 / 28.7              | 16,5 / 36.4                |
| Total weight  |                                                                                                   |                                      | 45,9 / 101.2             | 54,1 / 119.4               |