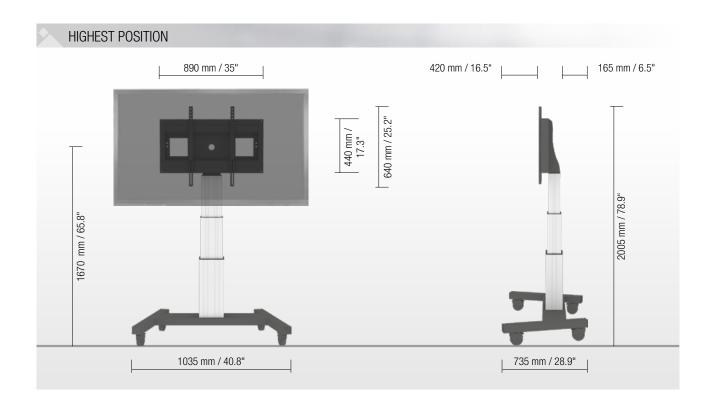

### PRRODUCT FEATURES

- electrical height adjustable column, natural anodized
- ◆ 2 x 350 mm / 2 x 13.8" height adjustment
- Mobile base with four heavy duty casters two with brakes, V-shape, RAL 7021 black grey
- mount for use with 42" 100" display
- ◆ VESA 200 x 200 up to 800 x 600
- maximum load approximately 150 kg / 330.7 lbs