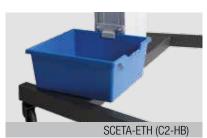

Extender (200 mm / 7.9")

2 box holders (boxes on request)

Lockable wall bracket

Display securing padlock

| PACKING UNITS |                                                                                                   |                                      |                          |                            |
|---------------|---------------------------------------------------------------------------------------------------|--------------------------------------|--------------------------|----------------------------|
| Part. no.     | Description                                                                                       | Packing dimensions (mm / ")          | Net weight<br>(kg / lbs) | Gross weight<br>(kg / lbs) |
| CCE-3535      | electrical height adjustable column,<br>2 x 350 mm / 13.8" height adjustment,<br>L = 585 mm / 23" | 760 x 270 x 220 / 29.9 x 10.6 x 8.7  | 21,2 / 46.7              | 24,0 / 53                  |
| AF-SCETA-N    | Display mount                                                                                     | 160 x 900 x 450 / 6.3 x 35.4 x 17.1  | 11,7 / 25.8              | 13,6 / 30                  |
| MST-SCETA-V   | Mobile base, V-style                                                                              | 1140 x 780 x 150 / 44.9 x 30.7 x 5.9 | 13,0 / 28.7              | 16,5 / 36.4                |
| Total weight  |                                                                                                   |                                      | 45,9 / 101.2             | 54,1 / 119.4               |