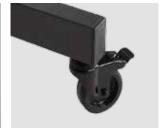

## **DETAIL VIEWS**

Pull & release locking brackets for easier mounting of display

Smooth running & lockable wheels Wired remote control