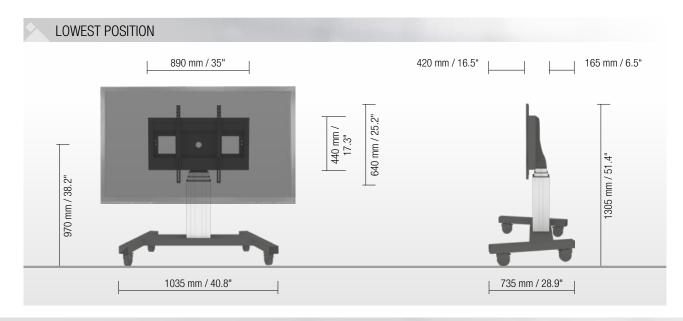

### PRRODUCT FEATURES

- electrical height adjustable column, natural anodized
- ◆ 2 x 350 mm / 2 x 13.8" height adjustment
- Mobile base with four heavy duty casters two with brakes, V-shape, RAL 7021 black grey
- mount for use with 42" 100" display
- ◆ VESA 200 x 200 up to 800 x 600
- maximum load approximately 150 kg / 330.7 lbs