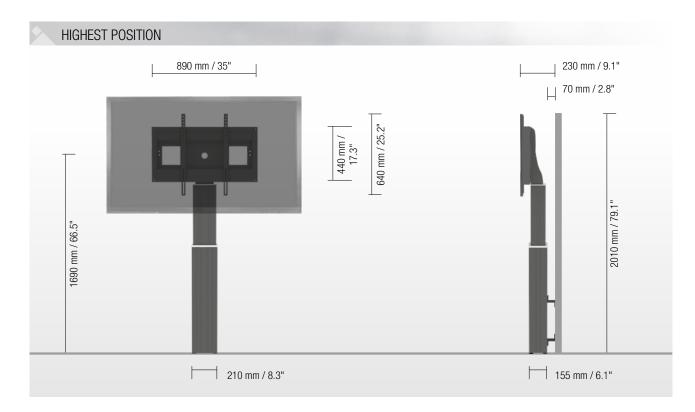

#### PRRODUCT FEATURES

- Electrical height adjustable column, black anodized
- 500 mm / 19.7" height adjustment
- System suitable for wall mounting on massive walls, wall clearance by default 70 mm / 2.8", 4 leveling feet
- ◆ Mount for use with 42" 100" display
- ◆ VESA 200 x 200 up to 800 x 600
- Maximum load approximately 150 kg / 330.7 lbs