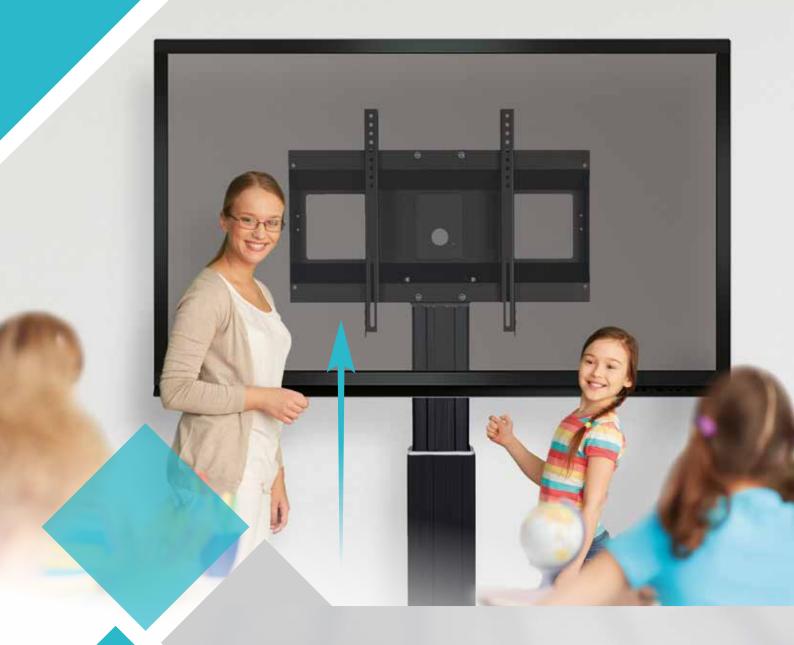

### **SCETAWB**

EL. HEIGHT ADJUSTABLE SYSTEM FOR WALL MOUNTING

#### PRRODUCT FEATURES

- Electrical height adjustable column, black anodized
- 500 mm / 19.7" height adjustment
- System suitable for wall mounting on massive walls, wall clearance by default 70 mm / 2.8", 4 leveling feet
- ◆ Mount for use with 42" 100" display
- ◆ VESA 200 x 200 up to 800 x 600
- Maximum load approximately 150 kg / 330.7 lbs