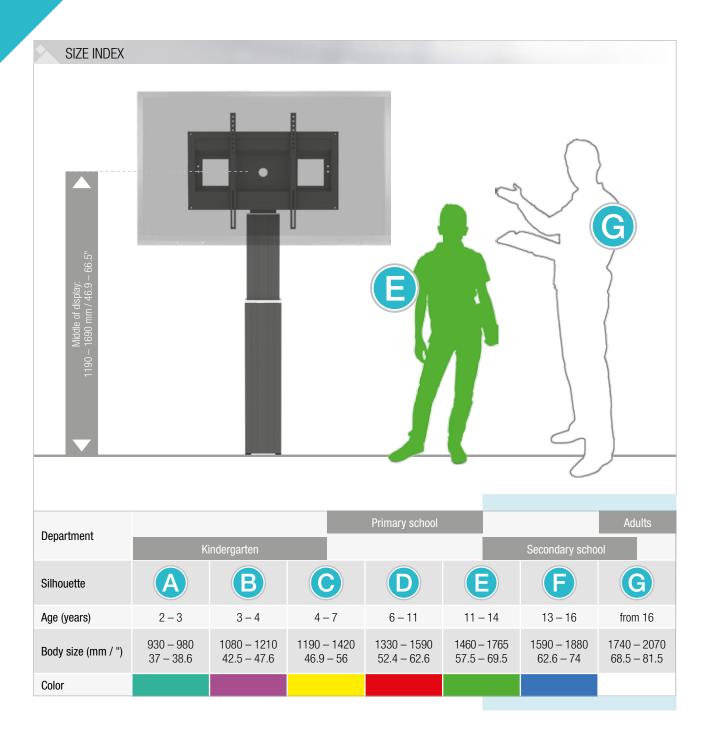

#### PRRODUCT FEATURES

- Electrical height adjustable column, black anodized
- 500 mm / 19.7" height adjustment
- System suitable for wall mounting on massive walls, wall clearance by default 70 mm / 2.8", 4 leveling feet
- ◆ Mount for use with 42" 100" display
- ◆ VESA 200 x 200 up to 800 x 600
- Maximum load approximately 150 kg / 330.7 lbs