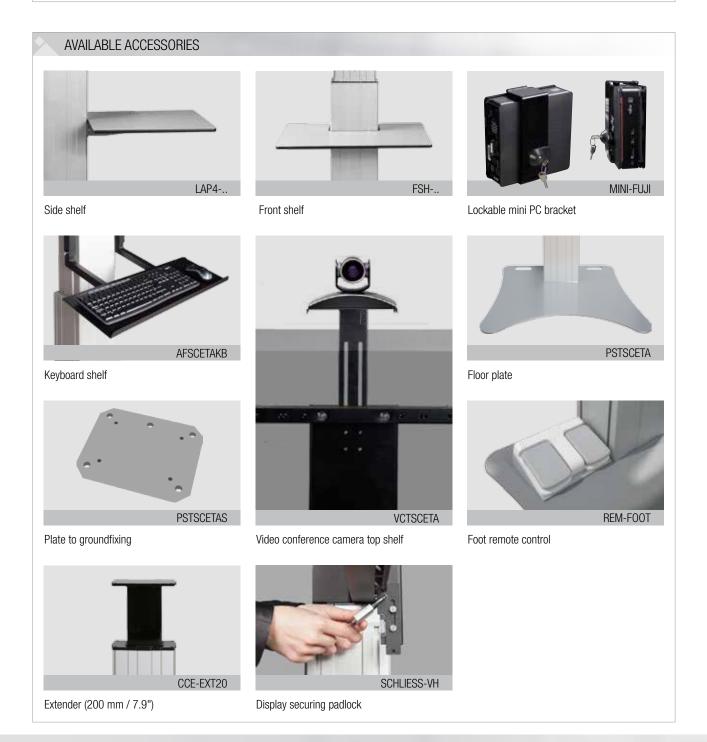

# DETAIL VIEWS Pull & release locking brackets for easier mounting of display Leveling feet Wired remote control

| PACKING UNITS |                                                                                           |                                      |                          |                            |
|---------------|-------------------------------------------------------------------------------------------|--------------------------------------|--------------------------|----------------------------|
| Item no.      | Description                                                                               | Packing dimensions (mm / ")          | Net weight<br>(kg / lbs) | Gross weight<br>(kg / lbs) |
| CCE70B-W      | Electrical height adjustable column, 500 mm / 19.7" height adjustment, L = 900 mm / 35.4" | 1180 x 270 x 200 / 46.5 x 10.6 x 7.9 | 21,0 / 46.3              | 23,1 / 50.9                |
| AF-SCETA-N    | Display mount                                                                             | 160 x 900 x 450 / 6.3 x 35.4 x 17.1  | 11,7 / 25.8              | 13,6 / 30                  |
| Total weight  |                                                                                           |                                      | 32,7 / 72.1              | 36,7 / 80.9                |