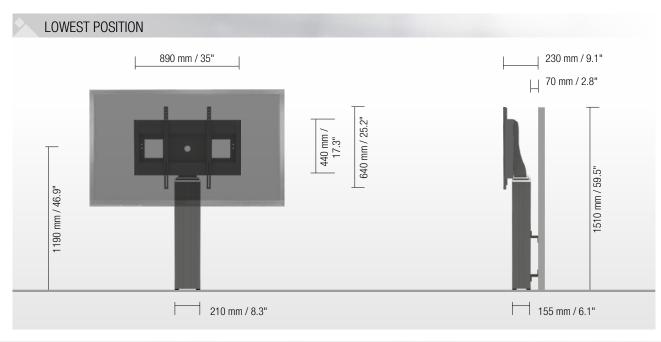

#### PRRODUCT FEATURES

- Electrical height adjustable column, black anodized
- 500 mm / 19.7" height adjustment
- System suitable for wall mounting on massive walls, wall clearance by default 70 mm / 2.8", 4 leveling feet
- ◆ Mount for use with 42" 100" display
- ◆ VESA 200 x 200 up to 800 x 600
- Maximum load approximately 150 kg / 330.7 lbs