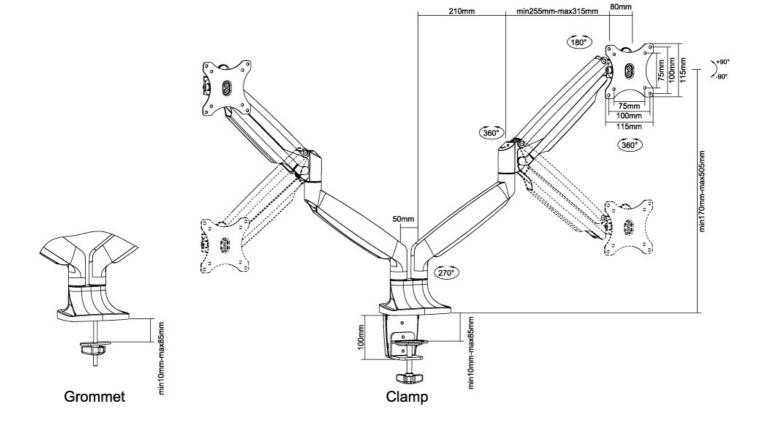

#### GENERAL

| Min. screen size* | 10 inch           |
|-------------------|-------------------|
| Max. screen size* | 32 inch           |
| Min. weight       | 1 kg (per screen) |
| Max. weight       | 9 kg (per screen) |
| Screens           | 2                 |
| VESA minimum      | 75x75 mm          |
| VESA maximum      | 100x100 mm        |
| Desk mount        | Grommet           |
|                   | Clamp             |
| Distance to wall  | 12,6-65,1 cm      |

#### FUNCTIONALITY Type

| Туре              | Full motion<br>Tilt |
|-------------------|---------------------|
|                   | Rotate              |
|                   | Swivel              |
| Height adjustment | 17-50,5 cm          |
| Width adjustment  | 110 cm              |
| Depth adjustment  | 8-60,5 cm           |
| Tilt (degrees)    | +90°, -90°          |
| Swivel (degrees)  | +90°, -90°          |
| Rotate (degrees)  | +180°, -180°        |
| Adjustment type   | Gas spring          |
|                   |                     |
| INFORMATION       |                     |
| Color             | Black               |

Neomountss' unique tilt (180°), rotate (180°) and swivel (180°) technology allows the mount to change to any viewing angle to fully benefit from the capabilities of the flat screen. The mount is easily individually height adjustable from 17 to 51 centimetres using a gas spring. Depth adjustable from 0 to 61 centimetres. A unique cable management conceals and routes cables from mount to flat screen. Hide your cables to keep the workplace nice and tidy.

Neomounts NM-D750DBLACK has three pivot points and is suitable for screens up to 32" (82 cm). The weight capacity of this product is 9 kg each screen. The desk mount is suitable for screens that meet VESA hole pattern 75x75 or 100x100mm. Different hole patterns can be covered using Neomounts VESA adapter plates.