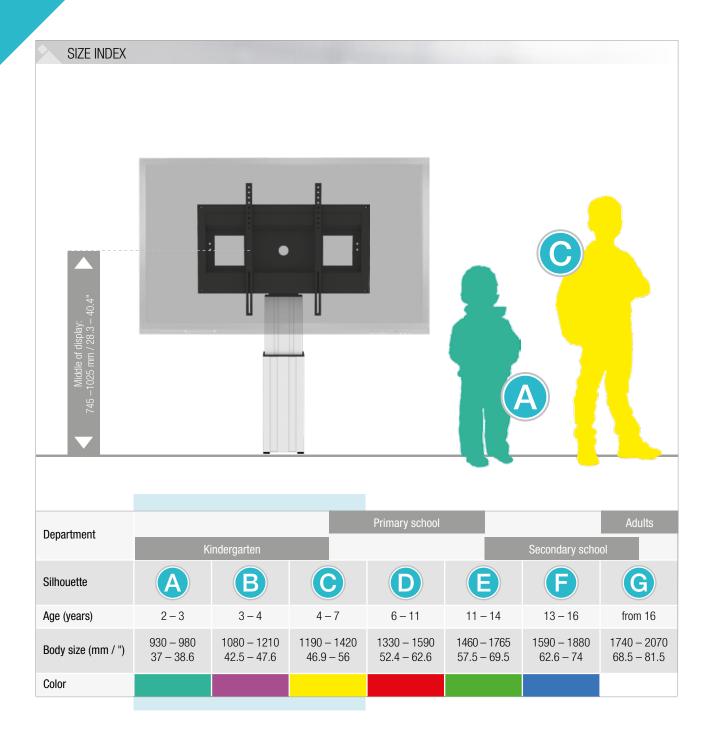

# CONEN® mounts



## **SCETAW28**

EL. HEIGHT ADJUSTABLE SYSTEM FOR WALL MOUNTING

#### Factory:

Conen Produkte GmbH & Co. KG Conenstr. 4

54497 Morbach - Gonzerath

Germany

#### International sales department:

Mr. Luc van der Sterren Office: +49 65 33 75 311 Cell:

Email:

+31 612 495 098

Mr. Arnaud Gielen

Office: +49 6533 75 310 +49 172 655 84 61 Cell: Email: Arnaud@conenmounts.com



Luc@conenmounts.com

### PRRODUCT FEATURES

- electrical height adjustable column, natural anodized
- 280 mm / 11" height adjustment
- System suitable for wall mounting on massive walls, wall clearance by default 70 mm / 2.8", 4 leveling feet
- mount for use with 42" 100" display
- ◆ VESA 200 x 200 up to 800 x 600
- maximum load approximately 150 kg / 330.7 lbs











| PACKING UNITS |                                                                                               |                                     |                          |                            |
|---------------|-----------------------------------------------------------------------------------------------|-------------------------------------|--------------------------|----------------------------|
| Part. no.     | Description                                                                                   | Packing dimensions (mm / ")         | Net weight<br>(kg / lbs) | Gross weight<br>(kg / lbs) |
| CCE28-W       | electrical height adjustable column,<br>280 mm / 11" height adjustment,<br>L = 500 mm / 19.7" | 680 x 270 x 220 / 26.8 x 10.6 x 8.7 | 15,4 / 34