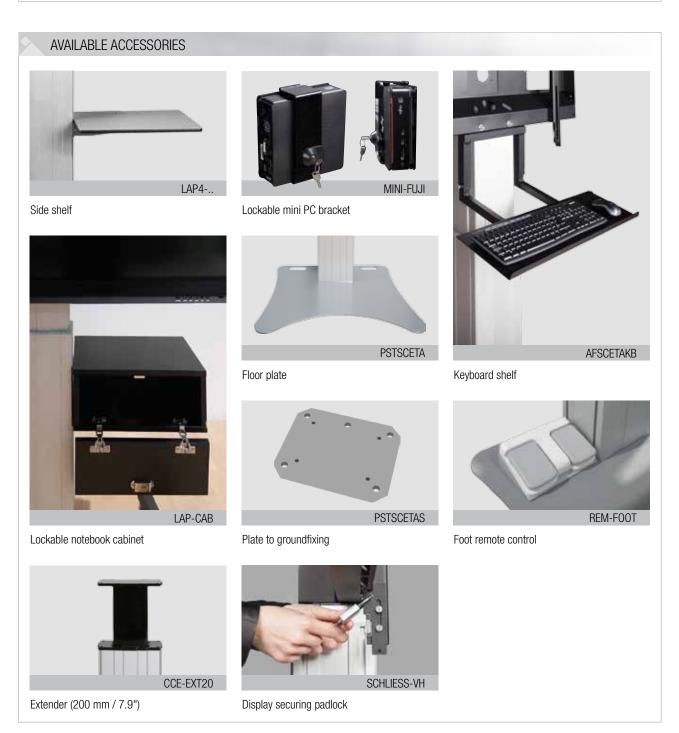

# CONEN® mounts



## **SCETAW28**

EL. HEIGHT ADJUSTABLE SYSTEM FOR WALL MOUNTING

#### Factory:

Conen Produkte GmbH & Co. KG Conenstr. 4

54497 Morbach - Gonzerath

Germany

#### International sales department:

Mr. Luc van der Sterren Office: +49 65 33 75 311 Cell:

Email:

+31 612 495 098

Mr. Arnaud Gielen

Office: +49 6533 75 310 +49 172 655 84 61 Cell: Email: Arnaud@conenmounts.com



Luc@conenmounts.com

### PRRODUCT FEATURES

- electrical height adjustable column, natural anodized
- 280 mm / 11" height adjustment
- System suitable for wall mounting on massive walls, wall clearance by default 70 mm / 2.8", 4 leveling feet
- mount for use with 42" 100" display
- ◆ VESA 200 x 200 up to 800 x 600
- maximum load approximately 150 kg / 330.7 lbs











| PACKING UNITS |                                                                                               |                                     |                          |                            |
|---------------|-----------------------------------------------------------------------------------------------|-------------------------------------|--------------------------|----------------------------|
| Part. no.     | Description                                                                                   | Packing dimensions (mm / ")         | Net weight<br>(kg / lbs) | Gross weight<br>(kg / lbs) |
| CCE28-W       | electrical height adjustable column,<br>280 mm / 11" height adjustment,<br>L = 500 mm / 19.7" | 680 x 270 x 220 / 26.8 x 10.6 x 8.7 | 15,4 / 34