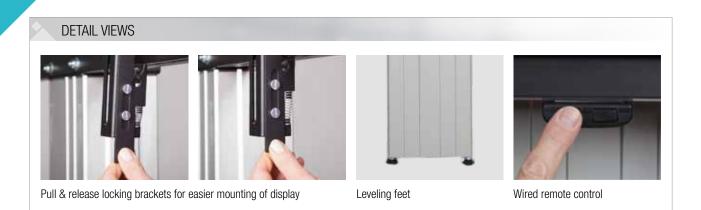

### PRRODUCT FEATURES

- electrical height adjustable column, natural anodized
- 280 mm / 11" height adjustment
- System suitable for wall mounting on massive walls, wall clearance by default 70 mm / 2.8", 4 leveling feet
- mount for use with 42" 100" display
- ◆ VESA 200 x 200 up to 800 x 600
- maximum load approximately 150 kg / 330.7 lbs