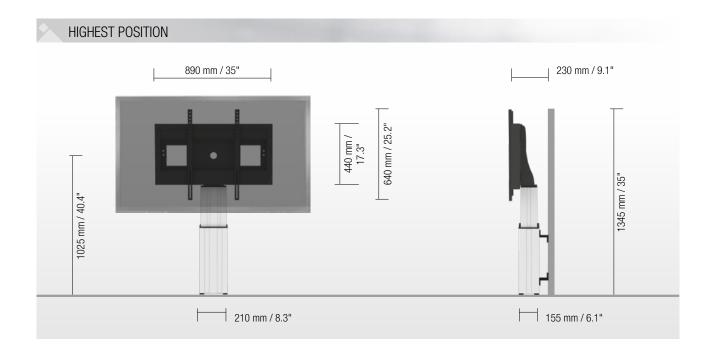

### PRRODUCT FEATURES

- electrical height adjustable column, natural anodized
- 280 mm / 11" height adjustment
- System suitable for wall mounting on massive walls, wall clearance by default 70 mm / 2.8", 4 leveling feet
- mount for use with 42" 100" display
- ◆ VESA 200 x 200 up to 800 x 600
- maximum load approximately 150 kg / 330.7 lbs