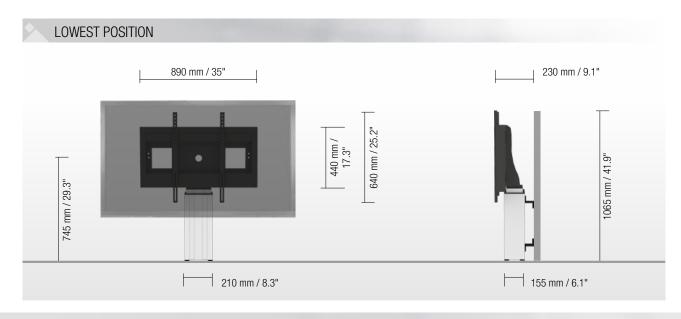

### PRRODUCT FEATURES

- electrical height adjustable column, natural anodized
- 280 mm / 11" height adjustment
- System suitable for wall mounting on massive walls, wall clearance by default 70 mm / 2.8", 4 leveling feet
- mount for use with 42" 100" display
- ◆ VESA 200 x 200 up to 800 x 600
- maximum load approximately 150 kg / 330.7 lbs