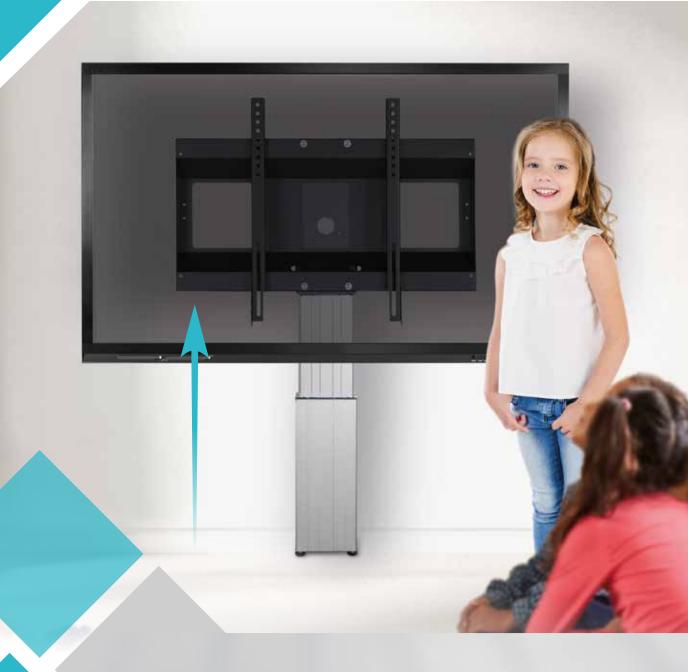

### PRRODUCT FEATURES

- electrical height adjustable column, natural anodized
- 280 mm / 11" height adjustment
- System suitable for wall mounting on massive walls, wall clearance by default 70 mm / 2.8", 4 leveling feet
- mount for use with 42" 100" display
- ◆ VESA 200 x 200 up to 800 x 600
- maximum load approximately 150 kg / 330.7 lbs