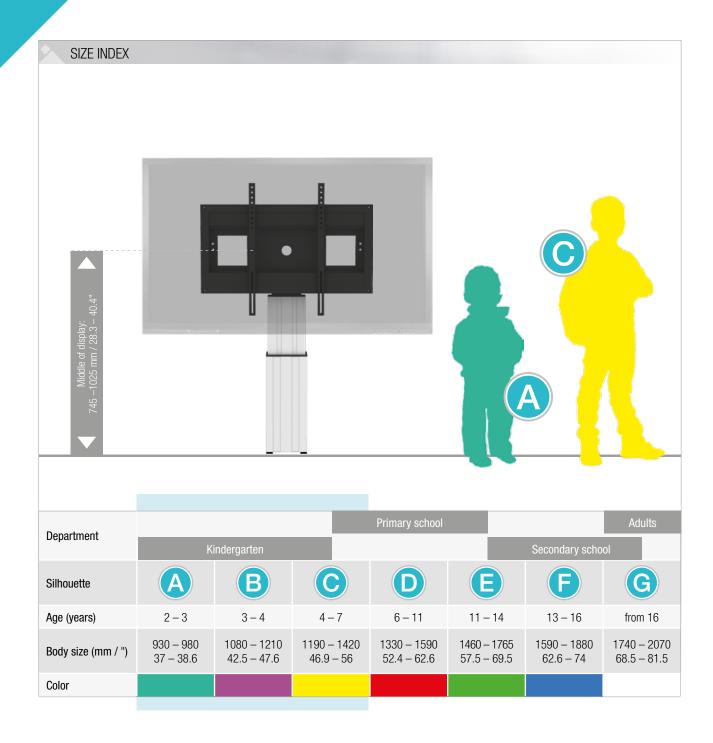

## PRRODUCT FEATURES

- Electrical height adjustable column, natural anodized
- 280 mm / 11" height adjustment
- System suitable for wall mounting on massive walls, wall clearance by default 70 mm / 2.8", 4 leveling feet
- ♦ Mount for use with 42" 100" display
- ◆ VESA 200 x 200 up to 800 x 600
- Maximum load approximately 150 kg / 330.7 lbs