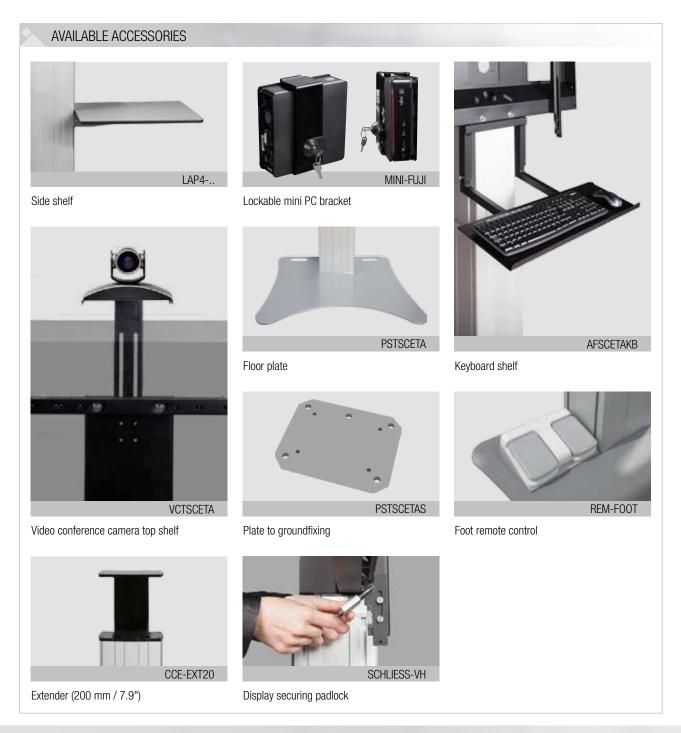

## PRRODUCT FEATURES

- Electrical height adjustable column, natural anodized
- 280 mm / 11" height adjustment
- System suitable for wall mounting on massive walls, wall clearance by default 70 mm / 2.8", 4 leveling feet
- ♦ Mount for use with 42" 100" display
- ◆ VESA 200 x 200 up to 800 x 600
- Maximum load approximately 150 kg / 330.7 lbs