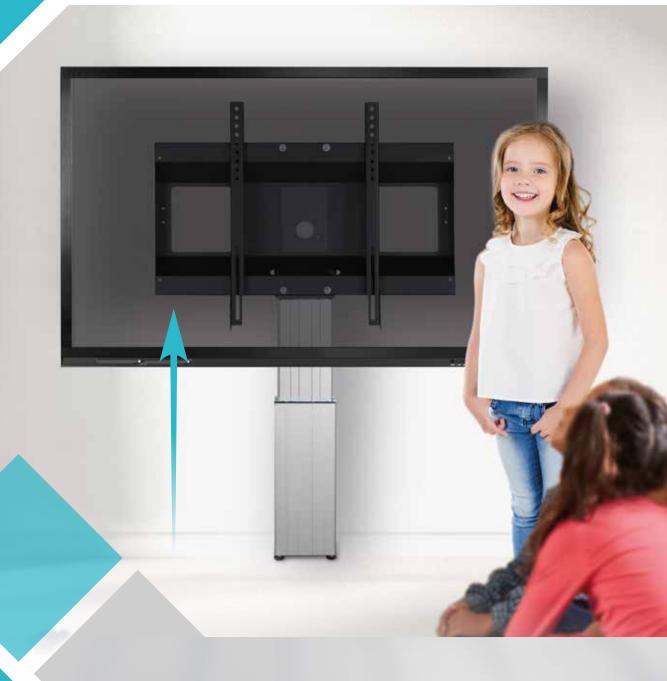

## CONEN® mounts

**SCETAW28** 

EL. HEIGHT ADJUSTABLE SYSTEM FOR WALL MOUNTING

## PRRODUCT FEATURES

- Electrical height adjustable column, natural anodized
- 280 mm / 11" height adjustment
- System suitable for wall mounting on massive walls, wall clearance by default 70 mm / 2.8", 4 leveling feet
- ♦ Mount for use with 42" 100" display
- ◆ VESA 200 x 200 up to 800 x 600
- Maximum load approximately 150 kg / 330.7 lbs