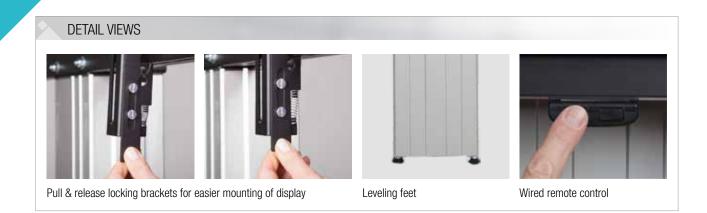

## PRRODUCT FEATURES

- Electrical height adjustable column, natural anodized
- 280 mm / 11" height adjustment
- System suitable for wall mounting on massive walls, wall clearance by default 70 mm / 2.8", 4 leveling feet
- ♦ Mount for use with 42" 100" display
- ◆ VESA 200 x 200 up to 800 x 600
- Maximum load approximately 150 kg / 330.7 lbs