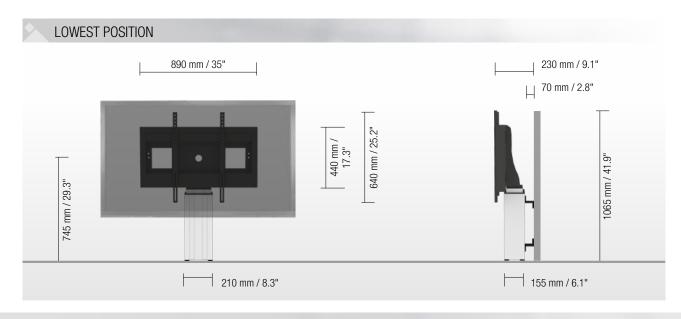

## PRRODUCT FEATURES

- Electrical height adjustable column, natural anodized
- 280 mm / 11" height adjustment
- System suitable for wall mounting on massive walls, wall clearance by default 70 mm / 2.8", 4 leveling feet
- ♦ Mount for use with 42" 100" display
- ◆ VESA 200 x 200 up to 800 x 600
- Maximum load approximately 150 kg / 330.7 lbs