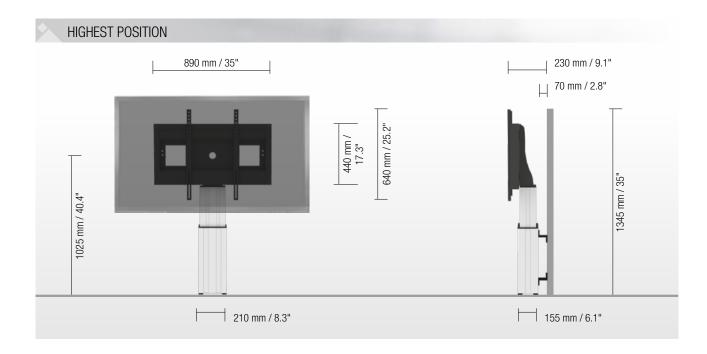

## PRRODUCT FEATURES

- Electrical height adjustable column, natural anodized
- 280 mm / 11" height adjustment
- System suitable for wall mounting on massive walls, wall clearance by default 70 mm / 2.8", 4 leveling feet
- ♦ Mount for use with 42" 100" display
- ◆ VESA 200 x 200 up to 800 x 600
- Maximum load approximately 150 kg / 330.7 lbs