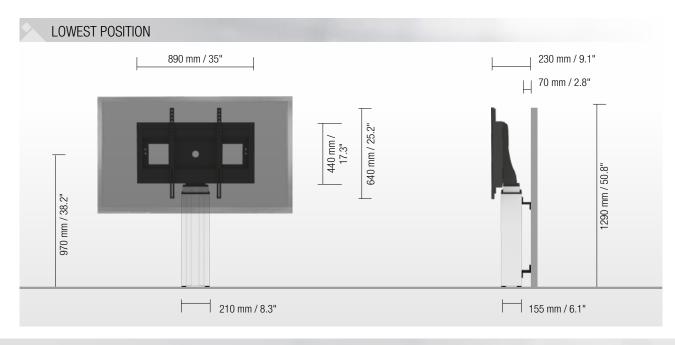

### PRRODUCT FEATURES

- Electrical height adjustable column, natural anodized
- 500 mm / 19.7" height adjustment
- System suitable for wall mounting on massive walls, wall clearance by default 70 mm / 2.8", 4 leveling feet
- ◆ Mount for use with 42" 100" display
- ◆ VESA 200 x 200 up to 800 x 600
- Maximum load approximately 150 kg / 330.7 lbs