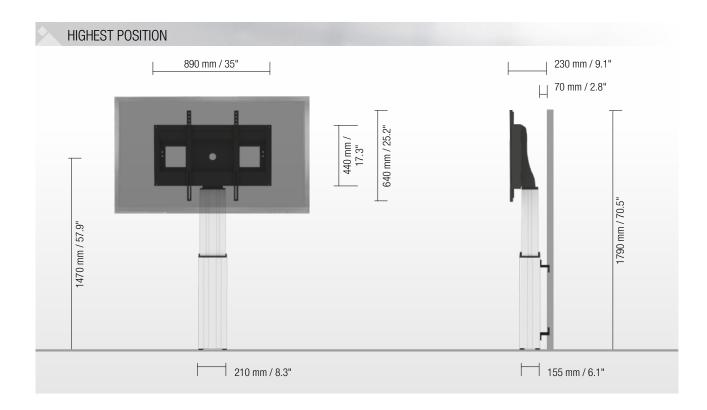

### PRRODUCT FEATURES

- Electrical height adjustable column, natural anodized
- 500 mm / 19.7" height adjustment
- System suitable for wall mounting on massive walls, wall clearance by default 70 mm / 2.8", 4 leveling feet
- ◆ Mount for use with 42" 100" display
- ◆ VESA 200 x 200 up to 800 x 600
- Maximum load approximately 150 kg / 330.7 lbs