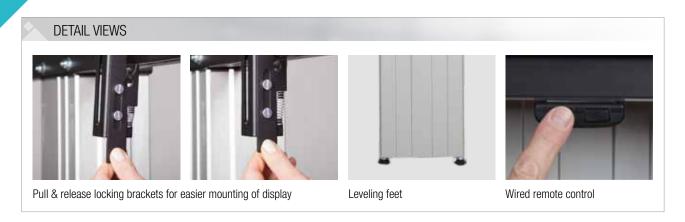

### PRRODUCT FEATURES

- Electrical height adjustable column, natural anodized
- 500 mm / 19.7" height adjustment
- System suitable for wall mounting on massive walls, wall clearance by default 70 mm / 2.8", 4 leveling feet
- ◆ Mount for use with 42" 100" display
- ◆ VESA 200 x 200 up to 800 x 600
- Maximum load approximately 150 kg / 330.7 lbs