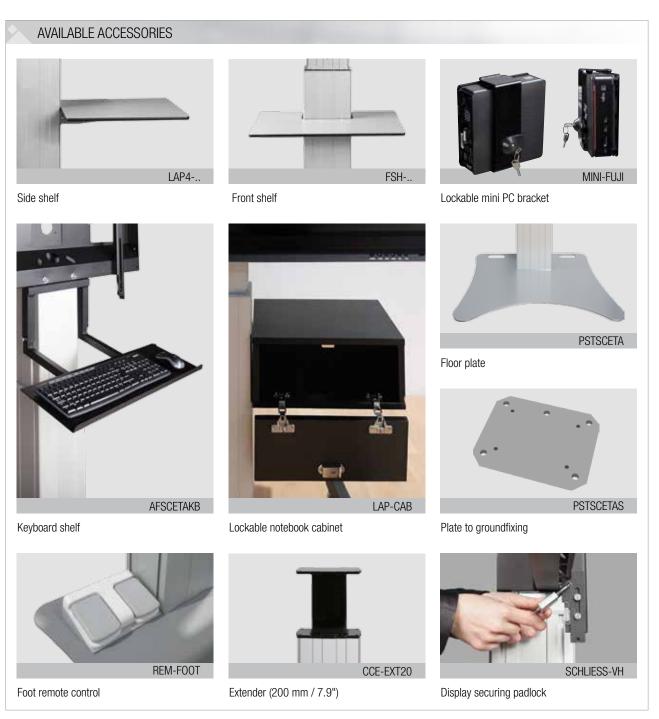

### PRRODUCT FEATURES

- Electrical height adjustable column, natural anodized
- 500 mm / 19.7" height adjustment
- System suitable for wall mounting on massive walls, wall clearance by default 70 mm / 2.8", 4 leveling feet
- ◆ Mount for use with 42" 100" display
- ◆ VESA 200 x 200 up to 800 x 600
- Maximum load approximately 150 kg / 330.7 lbs