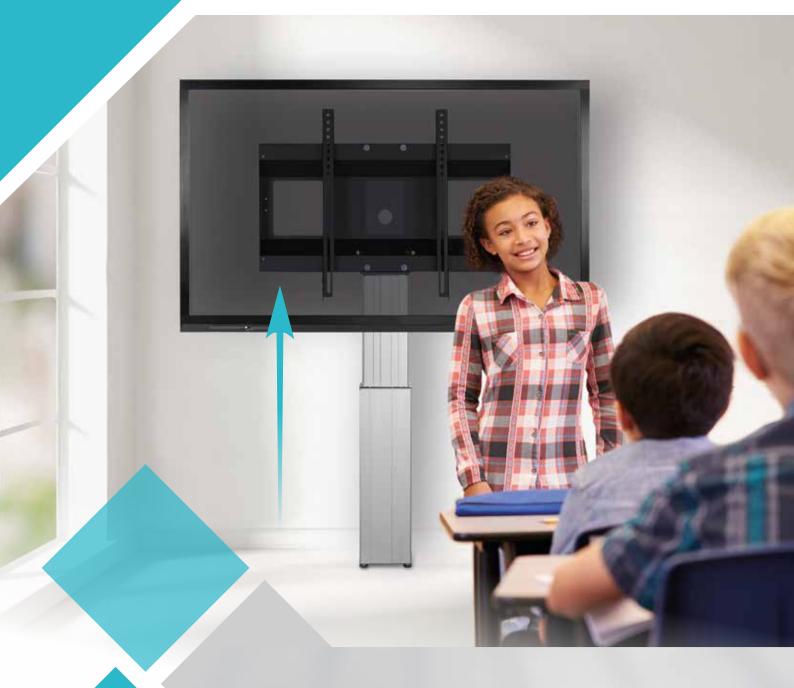

## **SCETAWL**

EL. HEIGHT ADJUSTABLE SYSTEM FOR WALL MOUNTING

### PRRODUCT FEATURES

- Electrical height adjustable column, natural anodized
- 500 mm / 19.7" height adjustment
- System suitable for wall mounting on massive walls, wall clearance by default 70 mm / 2.8", 4 leveling feet
- ◆ Mount for use with 42" 100" display
- ◆ VESA 200 x 200 up to 800 x 600
- Maximum load approximately 150 kg / 330.7 lbs