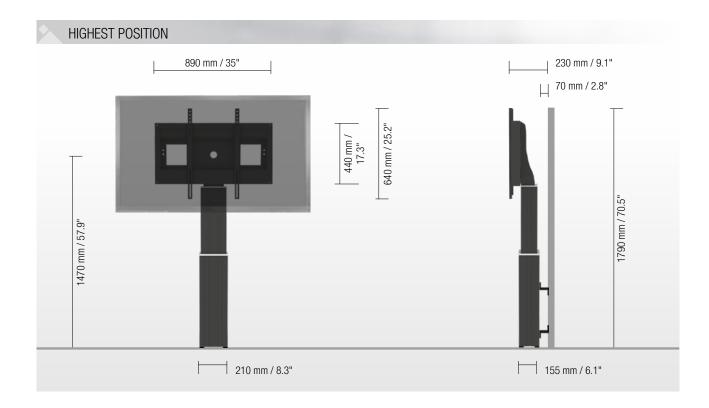

### PRRODUCT FEATURES

- Electrical height adjustable column, black anodized
- ◆ 500 mm / 19.7" height adjustment
- System suitable for wall mounting on massive walls, wall clearance by default 70 mm / 2.8", 4 leveling feet
- ♦ Mount for use with 42" 100" display
- ◆ VESA 200 x 200 up to 800 x 600
- Maximum load approximately 150 kg / 330.7 lbs