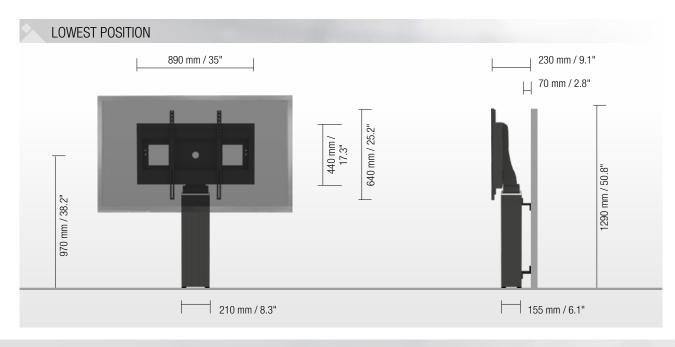

### PRRODUCT FEATURES

- Electrical height adjustable column, black anodized
- ◆ 500 mm / 19.7" height adjustment
- System suitable for wall mounting on massive walls, wall clearance by default 70 mm / 2.8", 4 leveling feet
- ♦ Mount for use with 42" 100" display
- ◆ VESA 200 x 200 up to 800 x 600
- Maximum load approximately 150 kg / 330.7 lbs