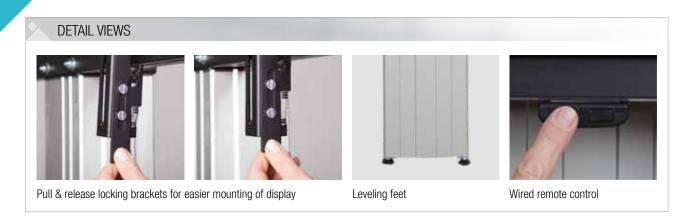

### PRRODUCT FEATURES

- Electrical height adjustable column, black anodized
- ◆ 500 mm / 19.7" height adjustment
- System suitable for wall mounting on massive walls, wall clearance by default 70 mm / 2.8", 4 leveling feet
- ♦ Mount for use with 42" 100" display
- ◆ VESA 200 x 200 up to 800 x 600
- Maximum load approximately 150 kg / 330.7 lbs