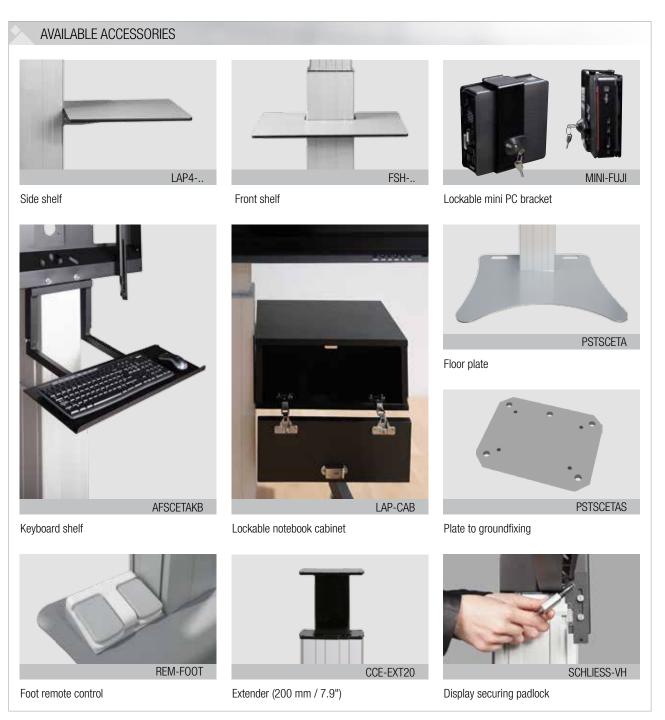

### PRRODUCT FEATURES

- Electrical height adjustable column, black anodized
- ◆ 500 mm / 19.7" height adjustment
- System suitable for wall mounting on massive walls, wall clearance by default 70 mm / 2.8", 4 leveling feet
- ♦ Mount for use with 42" 100" display
- ◆ VESA 200 x 200 up to 800 x 600
- Maximum load approximately 150 kg / 330.7 lbs