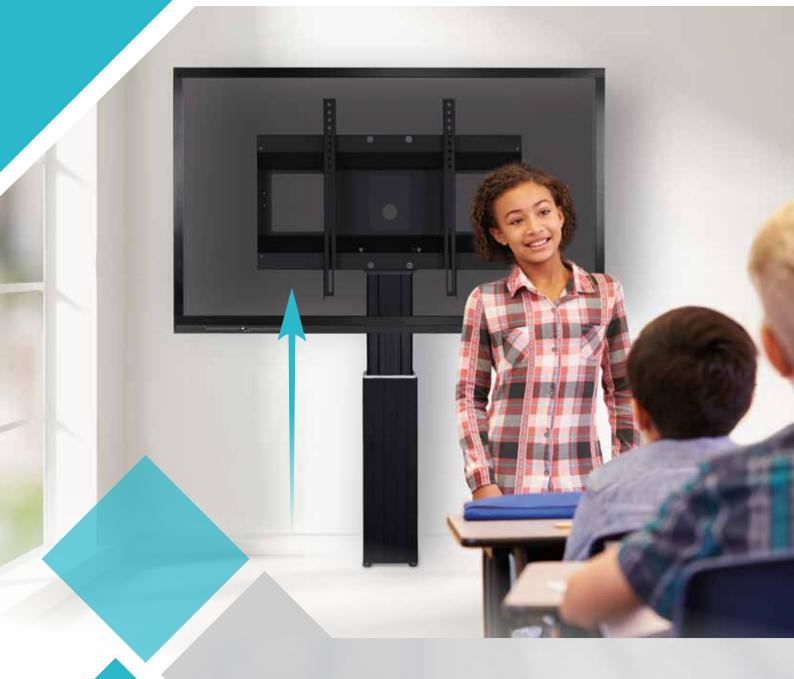

## **SCETAWLB**

EL. HEIGHT ADJUSTABLE SYSTEM FOR WALL MOUNTING

### PRRODUCT FEATURES

- Electrical height adjustable column, black anodized
- ◆ 500 mm / 19.7" height adjustment
- System suitable for wall mounting on massive walls, wall clearance by default 70 mm / 2.8", 4 leveling feet
- ♦ Mount for use with 42" 100" display
- ◆ VESA 200 x 200 up to 800 x 600
- Maximum load approximately 150 kg / 330.7 lbs