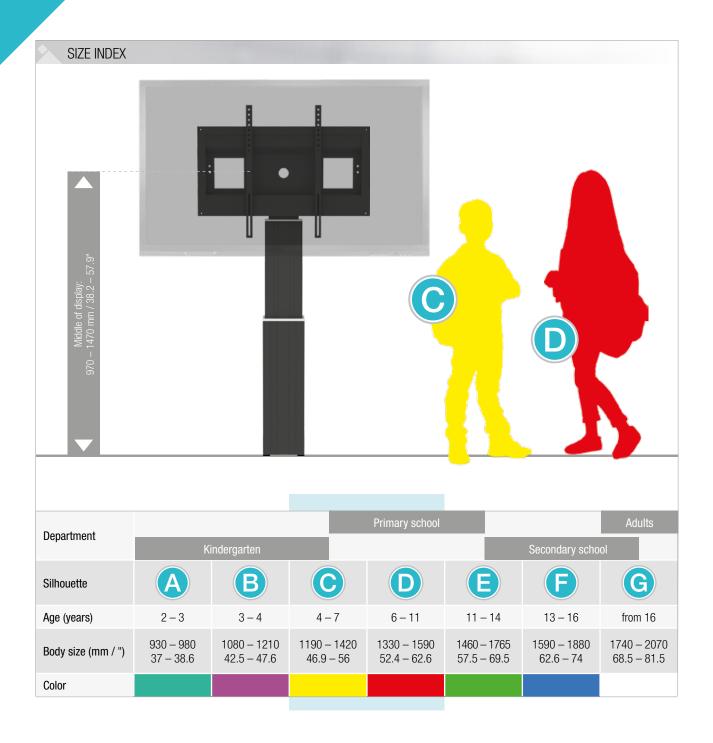

### PRRODUCT FEATURES

- Electrical height adjustable column, black anodized
- ◆ 500 mm / 19.7" height adjustment
- System suitable for wall mounting on massive walls, wall clearance by default 70 mm / 2.8", 4 leveling feet
- ♦ Mount for use with 42" 100" display
- ◆ VESA 200 x 200 up to 800 x 600
- Maximum load approximately 150 kg / 330.7 lbs