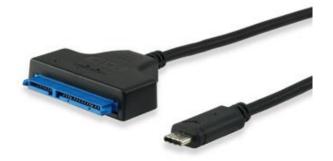

#### 133456

The equip® USB Type C to SATA Adapter takes advantage of the USB Type C port on the latest MacBook, Chromebook Pixel<sup>™</sup> or other laptop to get quick access to your external drive. This cable-style adapter lets you use the USB Type C port to connect your laptop directly to a 2.5" solid-state drive or hard drive, and access it through ultra-fast USB 3.1 Gen. 2 (10Gbps). It's fast and easy to connect to your SATA drives, with no additional accessories required.

#### **Specification**

| Connectors | 1 x USB Type C Male<br>1 x SATA Male x 1 |
|------------|------------------------------------------|
| Length     | 50CM                                     |
| Weight     | 31g                                      |
| Packing    | Color Box                                |

## Key Features

- USB Type C to SATA connectivity
- USB Type C Male to SATA Male